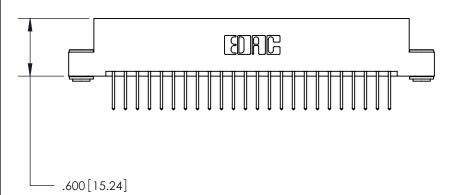

ISSUE NUMBER

.165[4.19]

.375 [9.54]

ORIGINAL

1

.060 [1.52] .125(3.18) to .210(5.33) **Outside Tails** .125(3.18) to .210(5.33) **Outside Tails** 

**Contact Code 560** 

INSULATOR MATERIAL: THERMOPLASTIC POLYESTER, UL 94V-0 CONTACT MATERIAL; COPPER, NICKEL, TIN ALLOY CA-725 CONTACT PLATING: GOLD ON THE MATING AREA, TIN-LEAD ON THE CONTACT TAILS, NICKEL UNDERPLATE