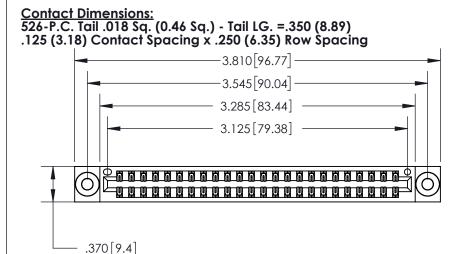

THIS IS A C.A.D. GENERATED DRAWING DO NOT MAKE MANUAL REVISIONS TO MASTER.

Card Slot Accepts .054 [1.37] to .070 [1.78] Thick P.C. Board

.330 [8.38] Card Slot .160 [4.07] Point of Contact - ISSUE NUMBER ORIGINAL

846/896 SERIES HIGH TEMP CARD EDGE CONNECTOR PART NUMBER: 896-048-526-203

YOUR CONNECTION TO QUALITY & SERVICE

**EDAC INC** TORONTO, ONTARIO CANADA

THESE DRAWINGS AND SPECIFICATIONS ARE THE PROPERTY OF EDAC INC.,AND SHALL NOT BE REPRODUCED, OR COPIED OR USED AS THE BASIS FOR THE MANUFACTURE OR SALE OF APPARATUS WITHOUT WRITTEN PERMISSION.

INSULATOR MATERIAL: THERMOPLASTIC POLYESTER, UL 94V-0 CONTACT MATERIAL; COPPER, NICKEL, TIN ALLOY CA-725

CONTACT PLATING: GOLD ON THE MATING AREA, TIN-LEAD ON THE CONTACT TAILS, NICKEL UNDERPLATE

THIS IS A C.A.D. GENERATED DRAWING DO NOT MAKE MANUAL REVISIONS TO MASTER.