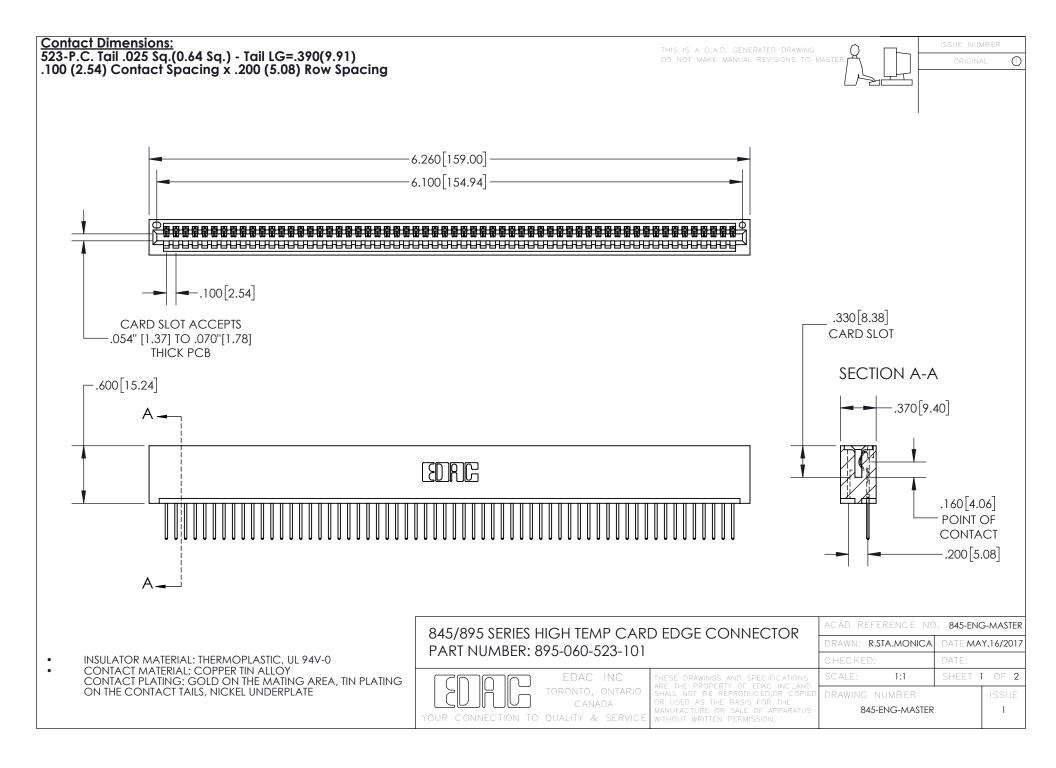

INSULATOR MATERIAL: THERMOPLASTIC POLYESTER, UL 94V-0

DAP MATERIAL AVAILABLE UPON REQUEST

**Contact Code 558** 

CONTACT MATERIAL; COPPER ALLOY CONTACT PLATING: GOLD ON THE MATING AREA, TIN PLATING ON THE CONTACT TAILS, NICKEL UNDERPLATE