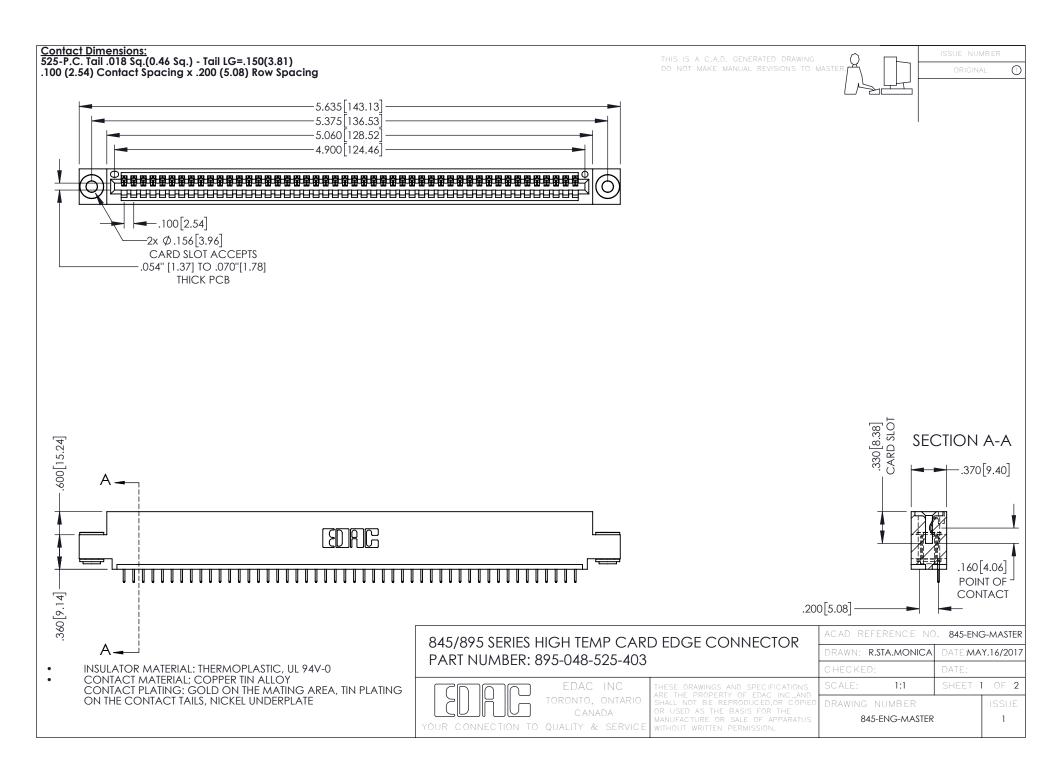

- INSULATOR MATERIAL: THERMOPLASTIC POLYESTER, UL 94V-0 DAP MATERIAL AVAILABLE UPON REQUEST
- CONTACT MATERIAL; COPPER ALLOY

**Contact Code 558** 

CONTACT PLATING: GOLD ON THE MATING AREA, TIN PLATING ON THE CONTACT TAILS, NICKEL UNDERPLATE