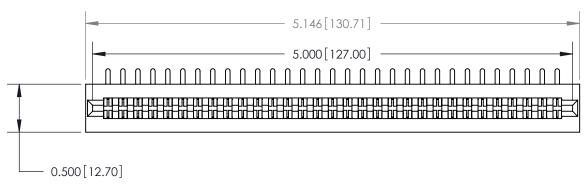

## **Contact Detail**

90 Degree Bend (Code 522 and 540 Contacts)

.156 [3.96] Contact Spacing x .200 [5.08] Row Spacing

.095 [2.41] Point of Contact (Measured from bottom of Card Slot)

Card Slot Accepts .054 [1.37] to .070 [1.78] Thick P.C. Board