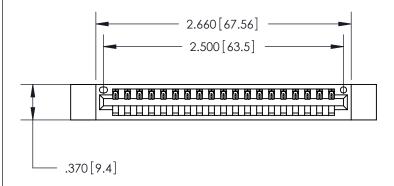

<u>Contact Dimensions:</u> 540-Wire Wrap .025 Sq. (0.64 Sq.) - Tail LG. =.560 (14.22) .125 (3.18) Contact Spacing x .250 (6.35) Row Spacing

THIS IS A C.A.D. GENERATED DRAWING DO NOT MAKE MANUAL REVISIONS TO MASTER.



ISSUE NUMBER

ORIGINAL

1





INSULATOR MATERIAL: THERMOPLASTIC POLYESTER, UL 94V-0 CONTACT MATERIAL; COPPER, NICKEL, TIN ALLOY CA-725 CONTACT PLATING: GOLD ON THE MATING AREA, TIN-LEAD

ON THE CONTACT TAILS, NICKEL UNDERPLATE



YOUR CONNECTION TO QUALITY & SERVICE

**EDAC INC** TORONTO, ONTARIO CANADA

THESE DRAWINGS AND SPECIFICATIONS ARE THE PROPERTY OF EDAC INC.,AND SHALL NOT BE REPRODUCED, OR COPIED OR USED AS THE BASIS FOR THE MANUFACTURE OR SALE OF APPARATUS WITHOUT WRITTEN PERMISSION.

| ACAD REFERENCE NO. | 846-ENG-MASTER   |
|--------------------|------------------|
| DRAWN: J.LEE       | DATE: APR. 22/09 |
| CHECKED:           | DATE:            |
| SCALE: 1:1         | SHEET 1 OF 2     |
| DRAWING NUMBER     | ISSUE            |
| 846-ENG-MASTER     | R 1              |

| Card Slot Accepts<br>.054 [1.