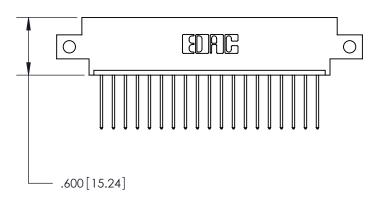

**Contact Code 560** 

INSULATOR MATERIAL: THERMOPLASTIC POLYESTER, UL 94V-0 CONTACT MATERIAL; COPPER, NICKEL, TIN ALLOY CA-725 CONTACT PLATING: GOLD ON THE MATING AREA, TIN-LEAD ON THE CONTACT TAILS, NICKEL UNDERPLATE