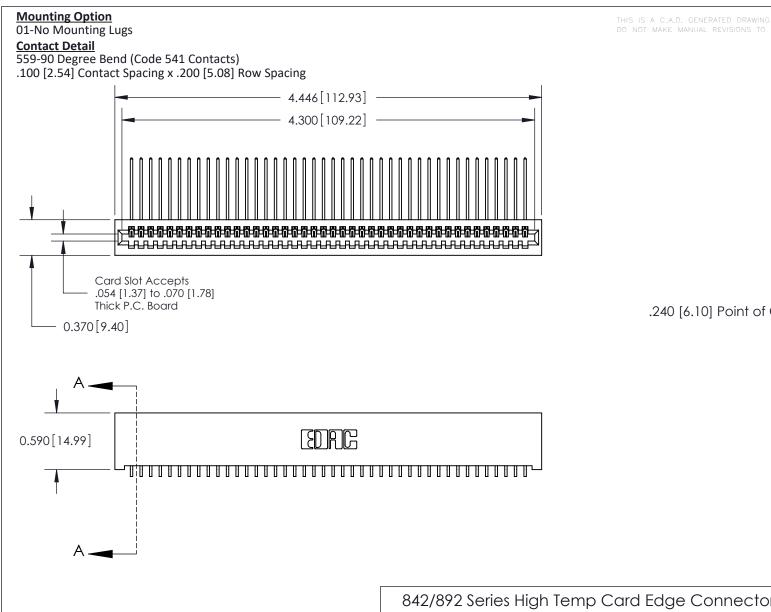

.240 [6.10] Point of Contact-

**See Accompanying Pages for:** 

- **Contact Bend Details**
- **Mounting Options**

842/892 Series High Temp Card Edge Connector Part Number: 842-042-559-101

YOUR CONNECTION TO QUALITY & SERVICE