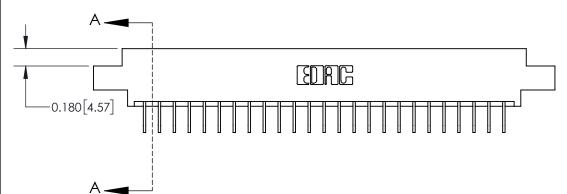

**See Accompanying Page for:** 

**Contact Bend Details** 

837/887 Series High Temp Card Edge Connector Part Number: 837-050-558-807

**EDAC INC** TORONTO, ONTARIO CANADA

THESE DRAWINGS AND SPECIFICATIONS ARE THE PROPERTY OF EDAC INC.,AND SHALL NOT BE REPRODUCED, OR COPIED OR USED AS THE BASIS FOR THE MANUFACTURE OR SALE OF APPARATUS WITHOUT WRITTEN PERMISSION.

ISSUE NUMBER

ORIGINAL

1

| 837/887 Series High Temp Card Edge Connector<br>Contact Bend Detail |                                                                                                                                                                                                   | ACAD REFERENCE NO. | 837 ENG MASTER   |               |
|---------------------------------------------------------------------|---------------------------------------------------------------------------------------------------------------------------------------------------------------------------------------------------|--------------------|------------------|---------------|
|                                                                     |                                                                                                                                                                                                   | DRAWN: J.LEE       | DATE: OCT. 06/09 |               |
|                                                                     |                                                                                                                                                                                                   | CHECKED:           | DATE:            |               |
| EDAC INC                                                            | THESE DRAWINGS AND SPECIFICATIONS ARE THE PROPERTY OF EDAC INC., AND SHALL NOT BE REPRODUCED, OR COPIED OR USED AS THE BASIS FOR THE MANUFACTURE OR SALE OF APPARATUS WITHOUT WRITTEN PERMISSION. | SCALE: NTS         | SHEET            | 2 <b>OF</b> 2 |
| TORONTO, ONTARIO CANADA                                             |                                                                                                                                                                                                   | DRAWING NUMBER     | •                | ISSUE         |
| YOUR CONNECTION TO QUALITY & SERVICE                                |                                                                                                                                                                                                   | 837 Assembly       |                  | 1             |