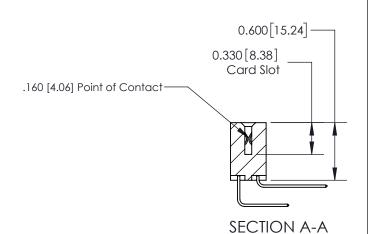

## **Contact Detail**

558-90 Degree Bend (Code 541 Contacts)

.156 [3.96] Contact Spacing x .200 [5.08] Row Spacing

THIS IS A C.A.D. GENERATED DRAWING DO NOT MAKE MANUAL REVISIONS TO MASTER.

ISSUE NUMBER

ORIGINAL

ISSUE NUMBER

ORIGINAL

1

| 837/887 Series High Temp Card Edge Connector<br>Contact Bend Detail |                                                                                                                                                                                                   | ACAD REFERENCE NO. | 837 ENG MASTER   |               |
|---------------------------------------------------------------------|---------------------------------------------------------------------------------------------------------------------------------------------------------------------------------------------------|--------------------|------------------|---------------|
|                                                                     |                                                                                                                                                                                                   | DRAWN: J.LEE       | DATE: OCT. 06/09 |               |
|                                                                     |                                                                                                                                                                                                   | CHECKED:           | DATE:            |               |
| EDAC INC                                                            | THESE DRAWINGS AND SPECIFICATIONS ARE THE PROPERTY OF EDAC INC., AND SHALL NOT BE REPRODUCED, OR COPIED OR USED AS THE BASIS FOR THE MANUFACTURE OR SALE OF APPARATUS WITHOUT WRITTEN PERMISSION. | SCALE: NTS         | SHEET            | 2 <b>OF</b> 2 |
| TORONTO, ONTARIO CANADA                                             |                                                                                                                                                                                                   | DRAWING NUMBER     | •                | ISSUE         |
| YOUR CONNECTION TO QUALITY & SERVICE                                |                                                                                                                                                                                                   | 837 Assembly       |                  | 1             |