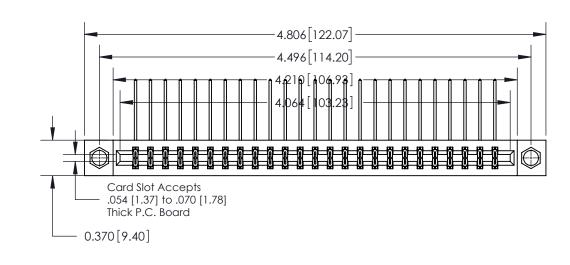

## **Contact Detail**

558-90 Degree Bend (Code 541 Contacts)

.156 [3.96] Contact Spacing x .200 [5.08] Row Spacing

THIS IS A C.A.D. GENERATED DRAWING DO NOT MAKE MANUAL REVISIONS TO MASTER.

ISSUE NUMBER

ORIGINAL

**See Accompanying Page for:** 

**Contact Bend Details** 

837/887 Series High Temp Card Edge Connector Part Number: 837-050-558-807

**EDAC INC** TORONTO, ONTARIO CANADA

THESE DRAWINGS AND SPECIFICATIONS ARE THE PROPERTY OF EDAC INC.,AND SHALL NOT BE REPRODUCED, OR COPIED OR USED AS THE BASIS FOR THE MANUFACTURE OR SALE OF APPARATUS WITHOUT WRITTEN PERMISSION.