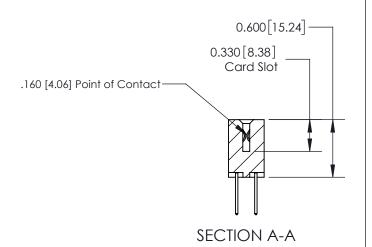

ISSUE NUMBER

ORIGINAL

1

| 837/887 Series High Temp Card Edge Connector<br>Contact Bend Detail |                                                                                                                                                                                                 | ACAD REFERENCE NO. | 837 ENG MASTER   |               |
|---------------------------------------------------------------------|-------------------------------------------------------------------------------------------------------------------------------------------------------------------------------------------------|--------------------|------------------|---------------|
|                                                                     |                                                                                                                                                                                                 | DRAWN: J.LEE       | DATE: OCT. 06/09 |               |
|                                                                     |                                                                                                                                                                                                 | CHECKED:           | DATE:            |               |
| EDAC INC                                                            | THESE DRAWINGS AND SPECIFICATIONS ARE THE PROPERTY OF EDAC INC.,AND SHALL NOT BE REPRODUCED,OR COPIED OR USED AS THE BASIS FOR THE MANUFACTURE OR SALE OF APPARATUS WITHOUT WRITTEN PERMISSION. | SCALE: NTS         | SHEET            | 2 <b>OF</b> 2 |
| TORONTO, ONTARIO CANADA                                             |                                                                                                                                                                                                 | DRAWING NUMBER     | •                | ISSUE         |
| YOUR CONNECTION TO QUALITY & SERVICE                                |                                                                                                                                                                                                 | 837 Assembly       |                  | 1             |