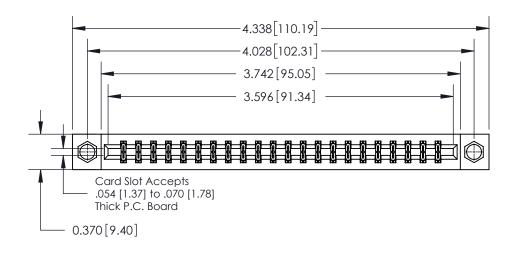

## **Contact Detail**

523-P.C. Tail .025 Sq.(0.64 Sq.) - Tail LG=.390(9.91)

.156 [3.96] Contact Spacing x .200 [5.08] Row Spacing

THIS IS A C.A.D. GENERATED DRAWING DO NOT MAKE MANUAL REVISIONS TO MASTER.

ISSUE NUMBER

ORIGINAL

**See Accompanying Page for:** 

**Contact Bend Details** 

837/887 Series High Temp Card Edge Connector Part Number: 837-044-523-807

**EDAC INC** TORONTO, ONTARIO CANADA

THESE DRAWINGS AND SPECIFICATIONS ARE THE PROPERTY OF EDAC INC.,AND SHALL NOT BE REPRODUCED, OR COPIED OR USED AS THE BASIS FOR THE MANUFACTURE OR SALE OF APPARATUS WITHOUT WRITTEN PERMISSION.