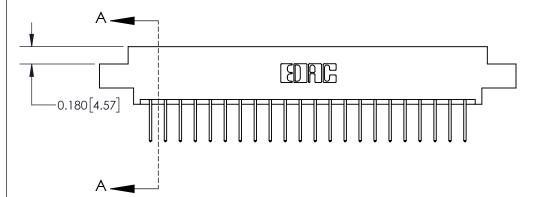

## **Contact Detail**

523-P.C. Tail .025 Sq.(0.64 Sq.) - Tail LG=.390(9.91)

.156 [3.96] Contact Spacing x .200 [5.08] Row Spacing

THIS IS A C.A.D. GENERATED DRAWING DO NOT MAKE MANUAL REVISIONS TO MASTER.

ISSUE NUMBER

ORIGINAL

**See Accompanying Page for:** 

**Contact Bend Details** 

837/887 Series High Temp Card Edge Connector Part Number: 837-044-523-807

**EDAC INC** TORONTO, ONTARIO CANADA

THESE DRAWINGS AND SPECIFICATIONS ARE THE PROPERTY OF EDAC INC.,AND SHALL NOT BE REPRODUCED, OR COPIED OR USED AS THE BASIS FOR THE MANUFACTURE OR SALE OF APPARATUS WITHOUT WRITTEN PERMISSION.