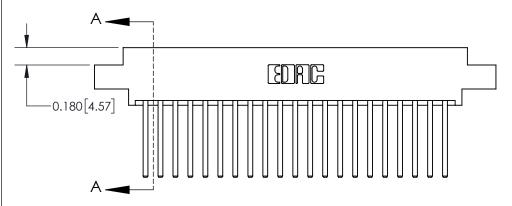

## **See Accompanying Page for:**

**Contact Bend Details** 

837/887 Series High Temp Card Edge Connector Part Number: 837-042-544-808

**EDAC INC** TORONTO, ONTARIO CANADA

THESE DRAWINGS AND SPECIFICATIONS ARE THE PROPERTY OF EDAC INC.,AND SHALL NOT BE REPRODUCED, OR COPIED OR USED AS THE BASIS FOR THE MANUFACTURE OR SALE OF APPARATUS WITHOUT WRITTEN PERMISSION.

ISSUE NUMBER

ORIGINAL

1

| 837/887 Series High Temp Card Edge Connector<br>Contact Bend Detail |                                                                                                                                                                                                                                                                                                                                                                                                                                                                                                                                                                                                                                                                                                                                                                                                                                                                                                                                                                                                                                                                                                                                                                                                                                                                                                                                                                                                                                                                                                                                                                                                                                                                                                                                                                                                                                                                                                                                                                                                                                                                                                                                | ACAD REFERENCE NO. | 837 ENG MASTER   |       |
|---------------------------------------------------------------------|--------------------------------------------------------------------------------------------------------------------------------------------------------------------------------------------------------------------------------------------------------------------------------------------------------------------------------------------------------------------------------------------------------------------------------------------------------------------------------------------------------------------------------------------------------------------------------------------------------------------------------------------------------------------------------------------------------------------------------------------------------------------------------------------------------------------------------------------------------------------------------------------------------------------------------------------------------------------------------------------------------------------------------------------------------------------------------------------------------------------------------------------------------------------------------------------------------------------------------------------------------------------------------------------------------------------------------------------------------------------------------------------------------------------------------------------------------------------------------------------------------------------------------------------------------------------------------------------------------------------------------------------------------------------------------------------------------------------------------------------------------------------------------------------------------------------------------------------------------------------------------------------------------------------------------------------------------------------------------------------------------------------------------------------------------------------------------------------------------------------------------|--------------------|------------------|-------|
|                                                                     |                                                                                                                                                                                                                                                                                                                                                                                                                                                                                                                                                                                                                                                                                                                                                                                                                                                                                                                                                                                                                                                                                                                                                                                                                                                                                                                                                                                                                                                                                                                                                                                                                                                                                                                                                                                                                                                                                                                                                                                                                                                                                                                                | DRAWN: J.LEE       | DATE: OCT. 06/09 |       |
|                                                                     |                                                                                                                                                                                                                                                                                                                                                                                                                                                                                                                                                                                                                                                                                                                                                                                                                                                                                                                                                                                                                                                                                                                                                                                                                                                                                                                                                                                                                                                                                                                                                                                                                                                                                                                                                                                                                                                                                                                                                                                                                                                                                                                                | CHECKED:           | DATE:            |       |
| EDAC INC THESE DRAWINGS AND SPECIFICATIONS                          | SCALE: NTS                                                                                                                                                                                                                                                                                                                                                                                                                                                                                                                                                                                                                                                                                                                                                                                                                                                                                                                                                                                                                                                                                                                                                                                                                                                                                                                                                                                                                                                                                                                                                                                                                                                                                                                                                                                                                                                                                                                                                                                                                                                                                                                     | SHEET              | 2 <b>OF</b> 2    |       |
| TORONTO, ONTARIO                                                    | TORONTO, ONTARIO  CANADA  CANA | DRAWING NUMBER     | •                | ISSUE |
| YOUR CONNECTION TO QUALITY & SERVICE                                |                                                                                                                                                                                                                                                                                                                                                                                                                                                                                                                                                                                                                                                                                                                                                                                                                                                                                                                                                                                                                                                                                                                                                                                                                                                                                                                                                                                                                                                                                                                                                                                                                                                                                                                                                                                                                                                                                                                                                                                                                                                                                                                                | 837 Assembly       |                  | 1     |