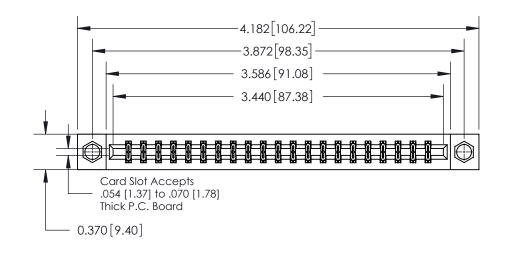

**Mounting Option** 

08-#4-40 Unified Threaded Inserts

## **Contact Detail**

544-Wire Wrap .050x.025(1.27x0.64) - Tail LG=.750(19.05)

.156 [3.96] Contact Spacing x .200 [5.08] Row Spacing

THIS IS A C.A.D. GENERATED DRAWING DO NOT MAKE MANUAL REVISIONS TO MASTER.

ISSUE NUMBER ORIGINAL

0.600 [15.24] 0.330[8.38] Card Slot .160 [4.06] Point of Contact **SECTION A-A** 

## **See Accompanying Page for:**

**Contact Bend Details** 

837/887 Series High Temp Card Edge Connector Part Number: 837-042-544-808

**EDAC INC** TORONTO, ONTARIO CANADA

THESE DRAWINGS AND SPECIFICATIONS ARE THE PROPERTY OF EDAC INC.,AND SHALL NOT BE REPRODUCED, OR COPIED OR USED AS THE BASIS FOR THE MANUFACTURE OR SALE OF APPARATUS WITHOUT WRITTEN PERMISSION.