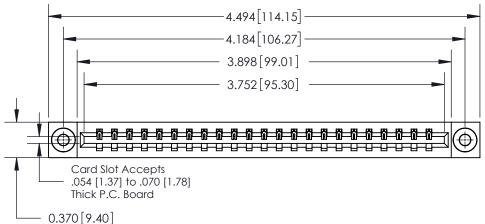

**Mounting Option Contact Detail** 

03-.116 (2.95) I.D. Floating Eyelets

520-P.C. Tail .030x.018(0.76x0.46) - Tail LG=.175(4.45) .156 [3.96] Contact Spacing x .200 [5.08] Row Spacing

THIS IS A C.A.D. GENERATED DRAWING DO NOT MAKE MANUAL REVISIONS TO MASTER.