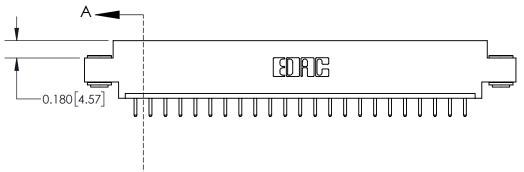

ISSUE NUMBER ORIGINAL

0.600 [15.24] 0.330[8.38] Card Slot .160 [4.06] Point of Contact **SECTION A-A** 

**See Accompanying Page for:** 

**Contact Bend Details** 

837/887 Series High Temp Card Edge Connector Part Number: 837-023-520-603