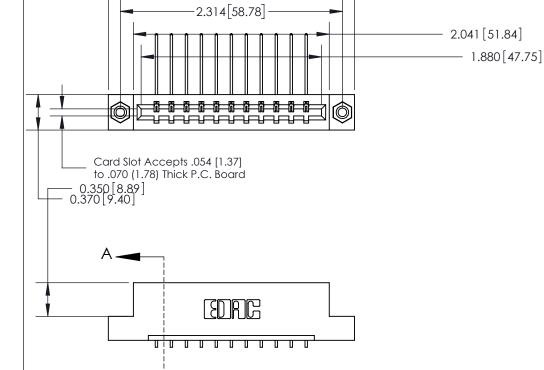

## **Contact Detail**

559-90 Degree Bend (Code 541 Contacts)

.156 [3.96] Contact Spacing x .200 [5.08] Row Spacing

-2.564[65.13]

THIS IS A C.A.D. GENERATED DRAWING DO NOT MAKE MANUAL REVISIONS TO MASTER.

ISSUE NUMBER

ORIGINAL

SECTION A-A 0.388 [9.86] Card Slot .160 [4.06] Point of Contact-

## **See Accompanying Page for:**

- **Bend Detail**
- **Mounting Options**

833 Series High Temp Card Edge Connector Part Number: 833-011-559-108

**EDAC INC** TORONTO, ONTARIO CANADA

THESE DRAWINGS AND SPECIFICATIONS ARE THE PROPERTY OF EDAC INC.,AND SHALL NOT BE REPRODUCED, OR COPIED OR USED AS THE BASIS FOR THE MANUFACTURE OR SALE OF APPARATUS WITHOUT WRITTEN PERMISSION.