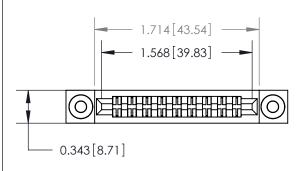

## **Contact Detail**

PC Tail .046x.013(1.17x0.33) - Tail LG=.213(5.41)

.156 [3.96] Contact Spacing x .200 [5.08] Row Spacing

**See Accompanying Page for:** 

**Contact Bend Details** 

**SECTION A-A** 

.095 [2.41] Point of Contact (Measured from bottom of Card Slot) Card Slot Accepts .054 [1.37] to .070 [1.78] Thick P.C. Board