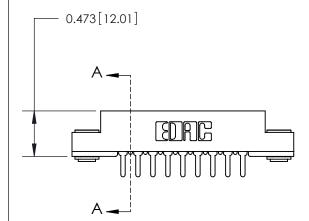

## **Mounting Option**

.116 (2.95) I.D. Floating Eyelets

## **Contact Detail**

PC Tail .046x.013(1.17x0.33) - Tail LG=.213(5.41)

.156 [3.96] Contact Spacing x .200 [5.08] Row Spacing





**See Accompanying Page for:** 

**Contact Bend Details** 



**SECTION A-A** 

.095 [2.41] Point of Contact (Measured from bottom of Card Slot) Card Slot Accepts .054 [1.37] to .070 [1.78] Thick P.C. Board

| 807/857 Series High Temp Card Edge Connector |
|----------------------------------------------|
| Part Number: 807-018-420-203                 |

YOUR CONNECTION TO QUALITY & SERVICE

| DRAWN: J.LEE   | DATE: AUG. 11/09 |
|----------------|------------------|
| CHECKED:       | DATE:            |
| SCALE: NTS     | SHEET 1 OF 2     |
| DRAWING NUMBER | ISSUE            |

ACAD REFERENCE NO.

807 Assembly

807 ENG MASTER