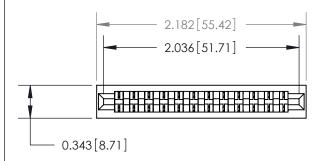

## **Contact Detail**

PC Tail .046x.014(1.17x0.36) - Tail LG=.213(5.41) .156 [3.96] Contact Spacing x .200 [5.08] Row Spacing

**See Accompanying Page for:** 

**Contact Bend Details** 

**SECTION A-A** 

.175 [4.45] Point of Contact (Measured from bottom of Card Slot)

Card Slot Accepts .054 [1.37] to .070 [1.78] Thick P.C. Board

807/857 Series High Temp Card Edge Connector Part Number: 807-012-421-101

YOUR CONNECTION TO QUALITY & SERVICE

| ACAD REFERENCE NO | ). 807 ENG MASTER |
|-------------------|-------------------|
| DRAWN: J.LEE      | DATE: AUG. 11/09  |
| CHECKED:          | DATE:             |
| SCALE: NTS        | SHEET 1 OF 2      |
| DRAWING NUMBER    | ISSUE             |