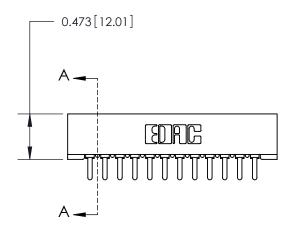

## **Contact Detail**

PC Tail .046x.014(1.17x0.36) - Tail LG=.213(5.41) .156 [3.96] Contact Spacing x .200 [5.08] Row Spacing

**See Accompanying Page for:** 

**Contact Bend Details** 

**SECTION A-A** 

.175 [4.45] Point of Contact (Measured from bottom of Card Slot)