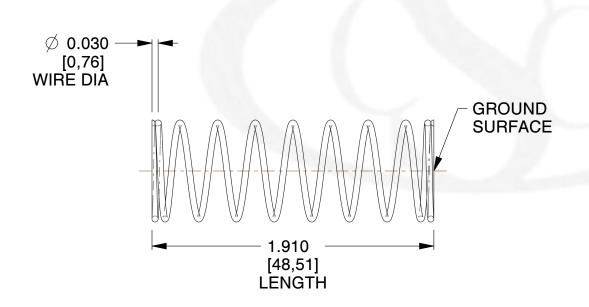

## **NOTES:**

Material : Stainless Steel
 Finish : Glod Irridite

3. Ends: Closed and Ground

4. Total Coils: 10.000

Sugg. Max. Deflection: 0.390 (in)
 Sugg. Max. Load: 2.300 (lbs)

7. All Drawing Dimensions are in Inches [mm]