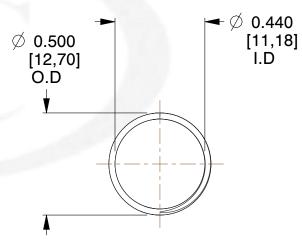

## **NOTES:**

Material : Stainless Steel
 Finish : Glod Irridite

3. Ends: Closed and Ground

4. Total Coils: 10.000

Sugg. Max. Deflection: 0.390 (in)
 Sugg. Max. Load: 2.300 (lbs)

7. All Drawing Dimensions are in Inches [mm]