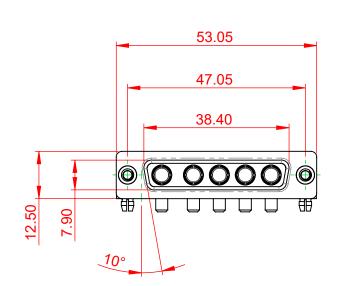

## NOTES:

MATERIAL: HOUSING: SHELL: CONTACT:

THERMOPLASTIC POLYESTER, UL94V-0 STEEL, TIN PLATED COPPER ALLOY, GOLD FLASH PLATED

**OPERATING TEMPERATURE:** 

.X ±0.25 .XX ±0.13

.XXX ±0.05

POWER/CO-AX CONTACT RATING: 30A (CURRENT) (IF PRESENT) SIGNAL CONTACT CURRENT RATING: 5A PER CONTACT SIGNAL CONTACT RESISTANCE:  $10m\Omega$  MAX.

**INSULATOR RESISTANCE:** DIELECTRIC WITHSTANDING VOLTAGE: 5000MΩ min. 1000V AC rms

-55°C ~ 125°C

|  | COMBINATION D-SUB                                                              |                                                                                                                                                                                                                | SW REFERENCE NO.: 630 COMBO ASSEMBLY |                  |       |
|--|--------------------------------------------------------------------------------|----------------------------------------------------------------------------------------------------------------------------------------------------------------------------------------------------------------|--------------------------------------|------------------|-------|
|  |                                                                                |                                                                                                                                                                                                                | DRAWN: C.B                           | DATE: JAN. 01/20 | 19    |
|  |                                                                                |                                                                                                                                                                                                                | CHECKED:                             | DATE:            |       |
|  | EDAC INC<br>TORONTO, ONTARIO<br>CANADA<br>YOUR CONNECTION TO QUALITY & SERVICE | THESE DRAWINGS AND SPECIFICATIONS<br>ARE THE PROPERTY OF EDAC INC.,AND<br>SHALL NOT BE REPRODUCED,OR COPIED<br>OR USED AS THE BASIS FOR THE<br>MANUFACTURE OR SALE OF APPARATUS<br>WITHOUT WRITTEN PERMISSION. | SCALE: (IN C.A.D. 1:1)               | SHEET 1 OF       | 2     |
|  |                                                                                |                                                                                                                                                                                                                | DRAWING NUMBER: 630-5W5-240-3T3      |                  | ISSUE |
|  |                                                                                |                                                                                                                                                                                                                | PART NUMBER: 630-5W5                 | -240-3T3         | 1     |