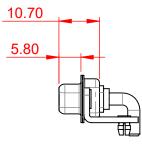

## NOTES:

MATERIAL: HOUSING: SHELL: CONTACT:

THERMOPLASTIC POLYESTER, UL94V-0 STEEL, TIN PLATED COPPER ALLOY, GOLD FLASH PLATED

**OPERATING TEMPERATURE:** 

.X ±0.25 .XX ±0.13

.XXX ±0.05

POWER/CO-AX CONTACT RATING: 30A (CURRENT) (IF PRESENT) SIGNAL CONTACT CURRENT RATING: 5A PER CONTACT SIGNAL CONTACT RESISTANCE:  $10m\Omega$  MAX.

**INSULATOR RESISTANCE:** DIELECTRIC WITHSTANDING VOLTAGE: 5000MΩ min. 1000V AC rms

-55°C ~ 125°C

|  | COMBINATION D-SUB                                                              |                                                                                                                                                                                                                | SW REFERENCE NO.: 630 COMBO ASSEMBLY |                  |       |
|--|--------------------------------------------------------------------------------|----------------------------------------------------------------------------------------------------------------------------------------------------------------------------------------------------------------|--------------------------------------|------------------|-------|
|  |                                                                                |                                                                                                                                                                                                                | DRAWN: C.B                           | DATE: JAN. 01/20 | 19    |
|  |                                                                                |                                                                                                                                                                                                                | CHECKED:                             | DATE:            |       |
|  | EDAC INC<br>TORONTO, ONTARIO<br>CANADA<br>YOUR CONNECTION TO QUALITY & SERVICE | THESE DRAWINGS AND SPECIFICATIONS<br>ARE THE PROPERTY OF EDAC INC.,AND<br>SHALL NOT BE REPRODUCED,OR COPIED<br>OR USED AS THE BASIS FOR THE<br>MANUFACTURE OR SALE OF APPARATUS<br>WITHOUT WRITTEN PERMISSION. | SCALE: (IN C.A.D. 1:1)               | SHEET 1 OF       | 2     |
|  |                                                                                |                                                                                                                                                                                                                | DRAWING NUMBER: 630-5W5-240-3T3      |                  | ISSUE |
|  |                                                                                |                                                                                                                                                                                                                | PART NUMBER: 630-5W5                 | -240-3T3         | 1     |