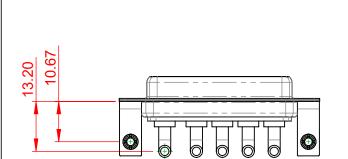

## NOTES:

MATERIAL: HOUSING: SHELL: CONTACT:

THERMOPLASTIC POLYESTER, UL94V-0 STEEL, TIN PLATED COPPER ALLOY, GOLD FLASH PLATED

**OPERATING TEMPERATURE:** 

.X ±0.25 .XX ±0.13

.XXX ±0.05

POWER/CO-AX CONTACT RATING: 30A (CURRENT) (IF PRESENT) SIGNAL CONTACT CURRENT RATING: 5A PER CONTACT SIGNAL CONTACT RESISTANCE:  $10m\Omega$  MAX.

**INSULATOR RESISTANCE:** DIELECTRIC WITHSTANDING VOLTAGE: 5000MΩ min. 1000V AC rms

-55°C ~ 125°C

|  | COMBINATION D-SUB                                                              |                                                                                                                                                                                                                | SW REFERENCE NO.: 630 COMBO ASSEMBLY |                  |       |
|--|--------------------------------------------------------------------------------|----------------------------------------------------------------------------------------------------------------------------------------------------------------------------------------------------------------|--------------------------------------|------------------|-------|
|  |                                                                                |                                                                                                                                                                                                                | DRAWN: C.B                           | DATE: JAN. 01/20 | 19    |
|  |                                                                                |                                                                                                                                                                                                                | CHECKED:                             | DATE:            |       |
|  | EDAC INC<br>TORONTO, ONTARIO<br>CANADA<br>YOUR CONNECTION TO QUALITY & SERVICE | THESE DRAWINGS AND SPECIFICATIONS<br>ARE THE PROPERTY OF EDAC INC.,AND<br>SHALL NOT BE REPRODUCED,OR COPIED<br>OR USED AS THE BASIS FOR THE<br>MANUFACTURE OR SALE OF APPARATUS<br>WITHOUT WRITTEN PERMISSION. | SCALE: (IN C.A.D. 1:1)               | SHEET 1 OF       | 2     |
|  |                                                                                |                                                                                                                                                                                                                | DRAWING NUMBER: 630-5W5-240-3T3      |                  | ISSUE |
|  |                                                                                |                                                                                                                                                                                                                | PART NUMBER: 630-5W5                 | -240-3T3         | 1     |