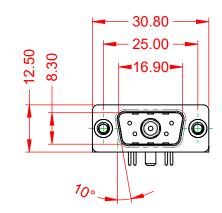

TOLERANCE UNLESS OTHERWISE SPECIFIED DO NOT MAKE MANUAL REVISIONS TO MASTER.

| ISSUE NUMBER |
|--------------|
| ORIGINAL     |

(1)

NOTES:

MATERIAL: HOUSING: SHELL: CONTACT:

OPERATING TEMPERATURE:

.X±0.25.XX±0.13.XXX±0.05

POWER/CO-AX CONTACT RATING:20A (CURRENT)(IF PRESENT)SIGNAL CONTACT CURRENT RATING:5A PER CONTACTSIGNAL CONTACT RESISTANCE:10mΩ MAX.

INSULATOR RESISTANCE: DIELECTRIC WITHSTANDING VOLTAGE: -55°C ~ 125°C 20A (CURRENT)

5000MΩ min.

1000V AC rms

|                                        | COMBINATION D-SUB                                                                                                                                                                                              |                          | SW REFERENCE NO.: 629 COMBO ASSEMBLY |       |  |
|----------------------------------------|----------------------------------------------------------------------------------------------------------------------------------------------------------------------------------------------------------------|--------------------------|--------------------------------------|-------|--|
| COMBINATION                            |                                                                                                                                                                                                                |                          | DATE: JAN. 01/20                     | 19    |  |
|                                        |                                                                                                                                                                                                                |                          | DATE:                                |       |  |
| EDAC INC<br>TORONTO, ONTARIO<br>CANADA | THESE DRAWINGS AND SPECIFICATIONS<br>ARE THE PROPERTY OF EDAC INC.,AND<br>SHALL NOT BE REPRODUCED,OR COPIED<br>OR USED AS THE BASIS FOR THE<br>MANUFACTURE OR SALE OF APPARATUS<br>WITHOUT WRITTEN PERMISSION. | SCALE: (IN C.A.D. 1:1)   | SHEET 1 OF                           | 2     |  |
|                                        |                                                                                                                                                                                                                | DRAWING NUMBER: 629-5W1- | ·650-2T4                             | ISSUE |  |
| YOUR CONNECTION TO QUALITY & SERVICE   |                                                                                                                                                                                                                | PART NUMBER: 629-5W1-    | 650-2T4                              | 1     |  |