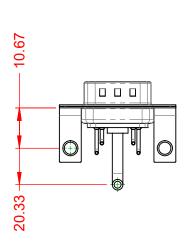

TOLERANCE UNLESS OTHERWISE SPECIFIED DO NOT MAKE MANUAL REVISIONS TO MASTER.

| ISSUE NUMBER |
|--------------|
| ORIGINAL     |

(1)

NOTES:

MATERIAL: HOUSING: SHELL: CONTACT:

OPERATING TEMPERATURE:

.X±0.25.XX±0.13.XXX±0.05

POWER/CO-AX CONTACT RATING:20A (CURRENT)(IF PRESENT)SIGNAL CONTACT CURRENT RATING:5A PER CONTACTSIGNAL CONTACT RESISTANCE:10mΩ MAX.

INSULATOR RESISTANCE: DIELECTRIC WITHSTANDING VOLTAGE: -55°C ~ 125°C 20A (CURRENT)

5000MΩ min.

1000V AC rms

|                                        | COMBINATION D-SUB                                                                                                                                                                                              |                          | SW REFERENCE NO.: 629 COMBO ASSEMBLY |       |  |
|----------------------------------------|----------------------------------------------------------------------------------------------------------------------------------------------------------------------------------------------------------------|--------------------------|--------------------------------------|-------|--|
| COMBINATION                            |                                                                                                                                                                                                                |                          | DATE: JAN. 01/20                     | 19    |  |
|                                        |                                                                                                                                                                                                                |                          | DATE:                                |       |  |
| EDAC INC<br>TORONTO, ONTARIO<br>CANADA | THESE DRAWINGS AND SPECIFICATIONS<br>ARE THE PROPERTY OF EDAC INC.,AND<br>SHALL NOT BE REPRODUCED,OR COPIED<br>OR USED AS THE BASIS FOR THE<br>MANUFACTURE OR SALE OF APPARATUS<br>WITHOUT WRITTEN PERMISSION. | SCALE: (IN C.A.D. 1:1)   | SHEET 1 OF                           | 2     |  |
|                                        |                                                                                                                                                                                                                | DRAWING NUMBER: 629-5W1- | ·650-2T4                             | ISSUE |  |
| YOUR CONNECTION TO QUALITY & SERVICE   |                                                                                                                                                                                                                | PART NUMBER: 629-5W1-    | 650-2T4                              | 1     |  |