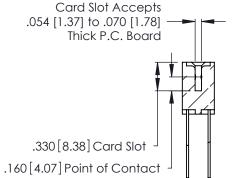

THIS IS A C.A.D. GENERATED DRAWING DO NOT MAKE MANUAL REVISIONS TO MASTER.

ISSUE NUMBER

ORIGINAL

1

**Contact Code 555** 

Contact Code 556

**Contact Code 558** 

**Contact Code 559** 

Contact Code 560

INSULATOR MATERIAL: THERMOPLASTIC POLYESTER, UL 94V-0 CONTACT MATERIAL; COPPER, NICKEL, TIN ALLOY CA-725 CONTACT PLATING: GOLD ON THE MATING AREA, TIN-LEAD

ON THE CONTACT TAILS, NICKEL UNDERPLATE

346/396 SERIES CARD EDGE CONNECTOR CONTACT CODE 555,556,558,559,560 DIMENSIONS

YOUR CONNECTION TO QUALITY & SERVICE

**EDAC INC** TORONTO, ONTARIO CANADA

THESE DRAWINGS AND SPECIFICATIONS ARE THE PROPERTY OF EDAC INC.,AND SHALL NOT BE REPRODUCED, OR COPIED OR USED AS THE BASIS FOR THE MANUFACTURE OR SALE OF APPARATUS WITHOUT WRITTEN PERMISSION.