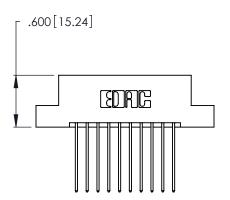

THIS IS A C.A.D. GENERATED DRAWING DO NOT MAKE MANUAL REVISIONS TO MASTER.

ISSUE NUMBER ORIGINAL 1

346/396 SERIES CARD EDGE CONNECTOR PART NUMBER: 346-020-541-204

**EDAC INC** TORONTO, ONTARIO CANADA

THESE DRAWINGS AND SPECIFICATIONS ARE THE PROPERTY OF EDAC INC., AND SHALL NOT BE REPRODUCED, OR COPIED OR USED AS THE BASIS FOR THE MANUFACTURE OR SALE OF APPARATUS WITHOUT WRITTEN PERMISSION.