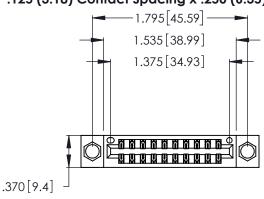

Contact Dimensions: 541-Wire Wrap .025 Sq. (0.64 Sq.) - Tail LG. =.750 (19.05) .125 (3.18) Contact Spacing x .250 (6.35) Row Spacing

- INSULATOR MATERIAL: THERMOPLASTIC POLYESTER, UL 94V-0 CONTACT MATERIAL; COPPER, NICKEL, TIN\_ALLOY CA-725
- CONTACT PLATING: GOLD ON THE MATING AREA, TIN-LEAD ON THE CONTACT TAILS, NICKEL UNDERPLATE

THIS IS A C.A.D. GENERATED DRAWING DO NOT MAKE MANUAL REVISIONS TO MASTER.

ISSUE NUMBER ORIGINAL 1

346/396 SERIES CARD EDGE CONNECTOR PART NUMBER: 346-020-541-204

**EDAC INC** TORONTO, ONTARIO CANADA

THESE DRAWINGS AND SPECIFICATIONS ARE THE PROPERTY OF EDAC INC., AND SHALL NOT BE REPRODUCED, OR COPIED OR USED AS THE BASIS FOR THE MANUFACTURE OR SALE OF APPARATUS WITHOUT WRITTEN PERMISSION.