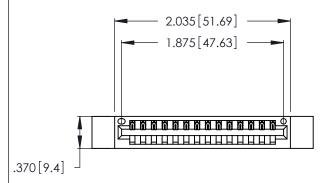

THIS IS A C.A.D. GENERATED DRAWING DO NOT MAKE MANUAL REVISIONS TO MASTER.

| 346/396 SERIES CARD EDGE CONNECTOR |
|------------------------------------|
| PART NUMBER: 346-014-541-112       |

**EDAC INC** TORONTO, ONTARIO CANADA

THESE DRAWINGS AND SPECIFICATIONS ARE THE PROPERTY OF EDAC INC., AND SHALL NOT BE REPRODUCED, OR COPIED OR USED AS THE BASIS FOR THE MANUFACTURE OR SALE OF APPARATUS WITHOUT WRITTEN PERMISSION.

| ACAD REFERENCE NO. |       | 346-ENG-MASTER |           |
|--------------------|-------|----------------|-----------|
| DRAWN:             | J.LEE | DATE: AF       | PR. 22/09 |
| CHECKED:           |       | DATE:          |           |
| SCALE:             | N.T.S | SHEET          | OF 2      |
| DRAWING NUMBER     |       |                | ISSUE     |
| 346-ENG-MASTER     |       |                | 1         |