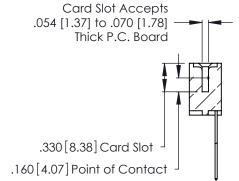

THIS IS A C.A.D. GENERATED DRAWING DO NOT MAKE MANUAL REVISIONS TO MASTER.

ISSUE NUMBER

ORIGINAL

1

**Contact Code 555** 

Contact Code 556

**Contact Code 558** 

**Contact Code 559** 

**Contact Code 560** 

INSULATOR MATERIAL: THERMOPLASTIC POLYESTER, UL 94V-0 CONTACT MATERIAL; COPPER, NICKEL, TIN ALLOY CA-725 CONTACT PLATING: GOLD ON THE MATING AREA, TIN-LEAD

ON THE CONTACT TAILS, NICKEL UNDERPLATE

346/396 SERIES CARD EDGE CONNECTOR CONTACT CODE 555,556,558,559,560 DIMENSIONS

YOUR CONNECTION TO QUALITY & SERVICE

**EDAC INC** TORONTO, ONTARIO CANADA

THESE DRAWINGS AND SPECIFICATIONS ARE THE PROPERTY OF EDAC INC.,AND SHALL NOT BE REPRODUCED, OR COPIED OR USED AS THE BASIS FOR THE MANUFACTURE OR SALE OF APPARATUS WITHOUT WRITTEN PERMISSION.