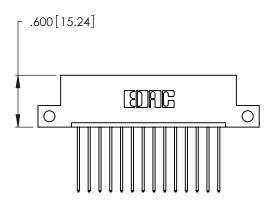

THIS IS A C.A.D. GENERATED DRAWING DO NOT MAKE MANUAL REVISIONS TO MASTER.

| 346/396 SERIES CARD EDGE CONNECTOR |
|------------------------------------|
| PART NUMBER: 346-014-541-112       |

**EDAC INC** TORONTO, ONTARIO CANADA

THESE DRAWINGS AND SPECIFICATIONS ARE THE PROPERTY OF EDAC INC., AND SHALL NOT BE REPRODUCED, OR COPIED OR USED AS THE BASIS FOR THE MANUFACTURE OR SALE OF APPARATUS WITHOUT WRITTEN PERMISSION.

| ACAD REFERENCE NO. |       | 346-ENG-MASTER |           |
|--------------------|-------|----------------|-----------|
| DRAWN:             | J.LEE | DATE: AF       | PR. 22/09 |
| CHECKED:           |       | DATE:          |           |
| SCALE:             | N.T.S | SHEET          | OF 2      |
| DRAWING NUMBER     |       |                | ISSUE     |
| 346-ENG-MASTER     |       |                | 1         |