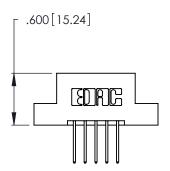

## 346/396 SERIES CARD EDGE CONNECTOR CONTACT CODE 555,556,558,559,560 DIMENSIONS

YOUR CONNECTION TO QUALITY & SERVICE

**EDAC INC** TORONTO, ONTARIO CANADA

THESE DRAWINGS AND SPECIFICATIONS ARE THE PROPERTY OF EDAC INC.,AND SHALL NOT BE REPRODUCED, OR COPIED OR USED AS THE BASIS FOR THE MANUFACTURE OR SALE OF APPARATUS WITHOUT WRITTEN PERMISSION.