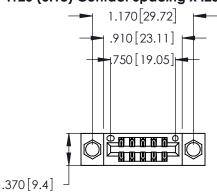

<u>Contact Dimensions:</u>
522-P.C. Tail .025 Sq. (0.64 Sq.) - Tail LG. =.440 (11.18)
.125 (3.18) Contact Spacing x .250 (6.35) Row Spacing

- INSULATOR MATERIAL: THERMOPLASTIC POLYESTER, UL 94V-0 CONTACT MATERIAL; COPPER, NICKEL, TIN ALLOY CA-725
- CONTACT PLATING: GOLD ON THE MATING AREA, TIN-LEAD ON THE CONTACT TAILS, NICKEL UNDERPLATE

THIS IS A C.A.D. GENERATED DRAWING DO NOT MAKE MANUAL REVISIONS TO MASTER.

ISSUE NUMBER ORIGINAL 1

346/396 SERIES CARD EDGE CONNECTOR PART NUMBER: 346-010-522-204

**EDAC INC** TORONTO, ONTARIO CANADA

THESE DRAWINGS AND SPECIFICATIONS ARE THE PROPERTY OF EDAC INC., AND SHALL NOT BE REPRODUCED, OR COPIED OR USED AS THE BASIS FOR THE MANUFACTURE OR SALE OF APPARATUS WITHOUT WRITTEN PERMISSION.