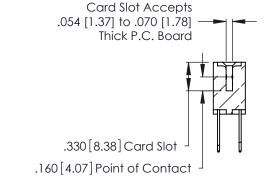

THIS IS A C.A.D. GENERATED DRAWING DO NOT MAKE MANUAL REVISIONS TO MASTER.

Contact Code 556

ISSUE NUMBER

ORIGINAL

1

**Contact Code 555** 

INSULATOR MATERIAL: THERMOPLASTIC POLYESTER, UL 94V-0 CONTACT MATERIAL; COPPER, NICKEL, TIN ALLOY CA-725 CONTACT PLATING: GOLD ON THE MATING AREA, TIN-LEAD ON THE CONTACT TAILS, NICKEL UNDERPLATE

## 346/396 SERIES CARD EDGE CONNECTOR CONTACT CODE 555,556,558,559,560 DIMENSIONS

YOUR CONNECTION TO QUALITY & SERVICE

**EDAC INC** TORONTO, ONTARIO CANADA

THESE DRAWINGS AND SPECIFICATIONS ARE THE PROPERTY OF EDAC INC.,AND SHALL NOT BE REPRODUCED, OR COPIED OR USED AS THE BASIS FOR THE MANUFACTURE OR SALE OF APPARATUS WITHOUT WRITTEN PERMISSION.