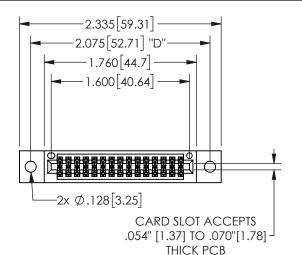

THIS IS A C.A.D. GENERATED DRAWING DO NOT MAKE MANUAL REVISIONS TO MASTER.

ISSUE NUMBER

ORIGINAL

1

<u>Contact Dimensions:</u> 544-Wire Wrap .050x.025(1.27x0.64) - Tail LG=.750(19.05)

.100 (2.54) Contact Spacing x .200 (5.08) Row Spacing

## 345/395 SERIES CARD EDGE CONNECTOR PART NUMBER: 345-030-544-802

YOUR CONNECTION TO QUALITY & SERVICE

**EDAC INC** TORONTO, ONTARIO CANADA

THESE DRAWINGS AND SPECIFICATIONS ARE THE PROPERTY OF EDAC INC.,AND SHALL NOT BE REPRODUCED, OR COPIED OR USED AS THE BASIS FOR THE MANUFACTURE OR SALE OF APPARATUS WITHOUT WRITTEN PERMISSION.