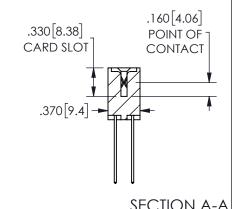

ISSUE NUMBER ORIGINAL

1

**Contact Code 558** 

Contact Code 559

Contact Code 560

INSULATOR MATERIAL: THERMOPLASTIC POLYESTER, UL 94V-0

DAP MATERIAL AVAILABLE UPON REQUEST

CONTACT MATERIAL; COPPER ALLOY CONTACT PLATING: GOLD ON THE MATING AREA, TIN PLATING ON THE CONTACT TAILS, NICKEL UNDERPLATE

345/395 SERIES CARD EDGE CONNECTOR CONTACT CODE 555,556,558,559,560 DIMENSIONS

YOUR CONNECTION TO QUALITY & SERVICE

**EDAC INC** TORONTO, ONTARIO CANADA

THESE DRAWINGS AND SPECIFICATIONS ARE THE PROPERTY OF EDAC INC.,AND SHALL NOT BE REPRODUCED, OR COPIED OR USED AS THE BASIS FOR THE MANUFACTURE OR SALE OF APPARATUS WITHOUT WRITTEN PERMISSION.