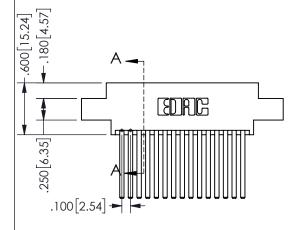

THIS IS A C.A.D. GENERATED DRAWING DO NOT MAKE MANUAL REVISIONS TO MASTER.

ISSUE NUMBER

ORIGINAL

1

<u>Contact Dimensions:</u> 544-Wire Wrap .050x.025(1.27x0.64) - Tail LG=.750(19.05)

.100 (2.54) Contact Spacing x .200 (5.08) Row Spacing

## 345/395 SERIES CARD EDGE CONNECTOR PART NUMBER: 345-030-544-802

YOUR CONNECTION TO QUALITY & SERVICE

**EDAC INC** TORONTO, ONTARIO CANADA

THESE DRAWINGS AND SPECIFICATIONS ARE THE PROPERTY OF EDAC INC.,AND SHALL NOT BE REPRODUCED, OR COPIED OR USED AS THE BASIS FOR THE MANUFACTURE OR SALE OF APPARATUS WITHOUT WRITTEN PERMISSION.