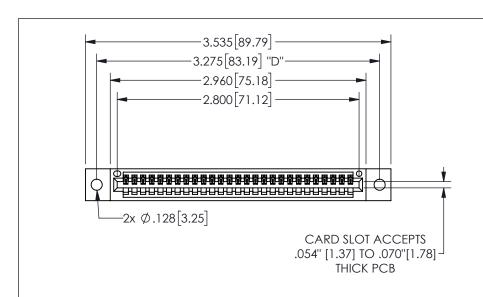

## 345/395 SERIES CARD EDGE CONNECTOR PART NUMBER: 345-027-521-402

YOUR CONNECTION TO QUALITY & SERVICE

**EDAC INC** TORONTO, ONTARIO CANADA

THESE DRAWINGS AND SPECIFICATIONS ARE THE PROPERTY OF EDAC INC.,AND SHALL NOT BE REPRODUCED, OR COPIED OR USED AS THE BASIS FOR THE MANUFACTURE OR SALE OF APPARATUS WITHOUT WRITTEN PERMISSION.

THIS IS A C.A.D. GENERATED DRAWING DO NOT MAKE MANUAL REVISIONS TO MASTER.

ORIGINAL

.160 4.06 .330[8.38] POINT OF CARD SLOT CONTACT

.240[6.1] 600 15.24 250 [6.35] .100[2.54]

<u>Contact Dimensions:</u>
521-P.C. Tail .025 Sq.(0.64 Sq.) - Tail LG=.150(3.81)
.100 (2.54) Contact Spacing x .200 (5.08) Row Spacing