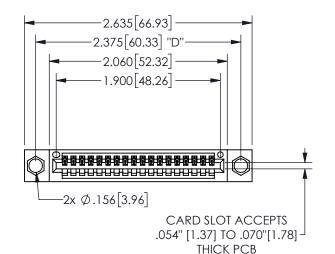

345/395 SERIES CARD EDGE CONNECTOR CONTACT CODE 555,556,558,559,560 DIMENSIONS

YOUR CONNECTION TO QUALITY & SERVICE

**EDAC INC** TORONTO, ONTARIO CANADA

THESE DRAWINGS AND SPECIFICATIONS ARE THE PROPERTY OF EDAC INC.,AND SHALL NOT BE REPRODUCED, OR COPIED OR USED AS THE BASIS FOR THE MANUFACTURE OR SALE OF APPARATUS WITHOUT WRITTEN PERMISSION.

.160 4.06 .330[8.38] POINT OF CARD SLOT CONTACT