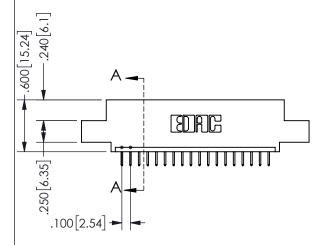

.160 4.06 .330[8.38] POINT OF CARD SLOT CONTACT

## **SECTION A-A**

345/395 SERIES CARD EDGE CONNECTOR PART NUMBER: 345-018-524-404

**EDAC INC** TORONTO, ONTARIO CANADA

THESE DRAWINGS AND SPECIFICATIONS ARE THE PROPERTY OF EDAC INC., AND SHALL NOT BE REPRODUCED, OR COPIED OR USED AS THE BASIS FOR THE MANUFACTURE OR SALE OF APPARATUS WITHOUT WRITTEN PERMISSION.