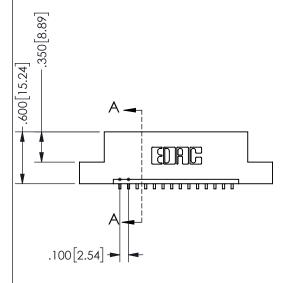

ISSUE NUMBER ORIGINAL

1

**Contact Code 558** 

Contact Code 559

**Contact Code 560** 

INSULATOR MATERIAL: THERMOPLASTIC POLYESTER, UL 94V-0

DAP MATERIAL AVAILABLE UPON REQUEST

CONTACT MATERIAL; COPPER ALLOY CONTACT PLATING: GOLD ON THE MATING AREA, TIN PLATING ON THE CONTACT TAILS, NICKEL UNDERPLATE