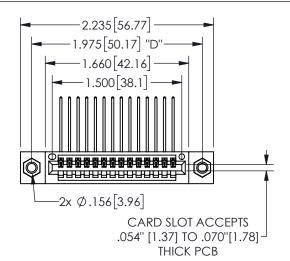

## **SECTION A-A**

345/395 SERIES CARD EDGE CONNECTOR PART NUMBER: 345-014-559-107

**EDAC INC** TORONTO, ONTARIO CANADA

THESE DRAWINGS AND SPECIFICATIONS ARE THE PROPERTY OF EDAC INC.,AND SHALL NOT BE REPRODUCED, OR COPIED OR USED AS THE BASIS FOR THE MANUFACTURE OR SALE OF APPARATUS WITHOUT WRITTEN PERMISSION.