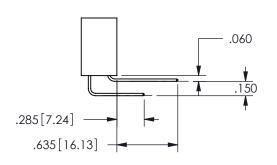

ART NUMBER: 345-014-559-107



**EDAC INC** TORONTO, ONTARIO CANADA

THESE DRAWINGS AND SPECIFICATIONS ARE THE PROPERTY OF EDAC INC.,AND SHALL NOT BE REPRODUCED, OR COPIED OR USED AS THE BASIS FOR THE MANUFACTURE OR SALE OF APPARATUS WITHOUT WRITTEN PERMISSION.

| ACAD REFERENCE NO.  |           | 345-ENG-MASTER   |       |
|---------------------|-----------|------------------|-------|
| DRAWN: R.STA.MONICA |           | DATE:MAY.16/2017 |       |
| CHECKED:            |           | DATE:            |       |
| SCALE:              | NTS       | SHEET            | OF 2  |
| DRAWING NUMBER      |           |                  | ISSUE |
| 345-E               | NG-MASTER |                  | 1     |
|                     |           |                  |       |



ISSUE NUMBER ORIGINAL

1









**Contact Code 558** 

Contact Code 559

**Contact Code 560** 

INSULATOR MATERIAL: THERMOPLASTIC POLYESTER, UL 94V-0

DAP MATERIAL AVAILABLE UPON REQUEST

CONTACT MATERIAL; COPPER ALLOY CONTACT PLATING: GOLD ON THE MATING AREA, TIN PLATING ON THE CONTACT TAILS, NICKEL UNDERPLATE

345/395 SERIES CARD EDGE CONNECTOR CONTACT CODE 555,556,558,559,560 DIMENSIONS

YOUR CONNECTION TO QUALITY & SERVICE

**EDAC INC** TORONTO, ONTARIO CANADA

THESE DRAWINGS AND SPECIFICATIONS ARE THE PROPERTY OF EDAC INC.,AND SHALL NOT BE REPRODUCED, OR COPIED OR USED AS THE BASIS FOR THE MANUFACTURE OR SALE OF APPARATUS WITHOUT WRITTEN PERMISSION.

|  | ACAD REFERENCE NO.  | 345-ENG-MASTER   |  |  |
|--|---------------------|------------------|--|--|
|  | DRAWN: R.STA.MONICA | DATE:MAY.16/2017 |  |  |
|  | CHE