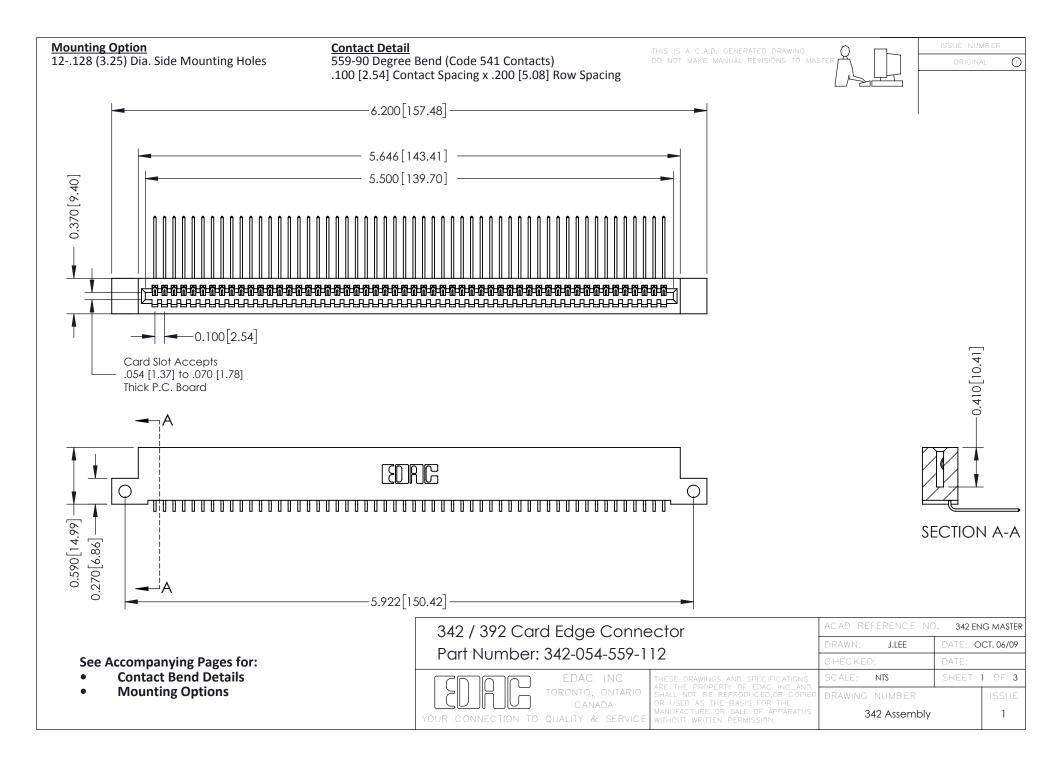

THIS IS A C.A.D. GENERATED DRAWING DO NOT MAKE MANUAL REVISIONS TO MASTER. ISSUE NUMBER

ORIGINAL

1



| 342 / 392 Series Card Edge Connector<br>Contact Bend Detail |                                                                                                                                                                                                  | ACAD REFERENCE NO. 342 ENG MASTER |             |                  |        |
|-------------------------------------------------------------|--------------------------------------------------------------------------------------------------------------------------------------------------------------------------------------------------|-----------------------------------|-------------|------------------|--------|
|