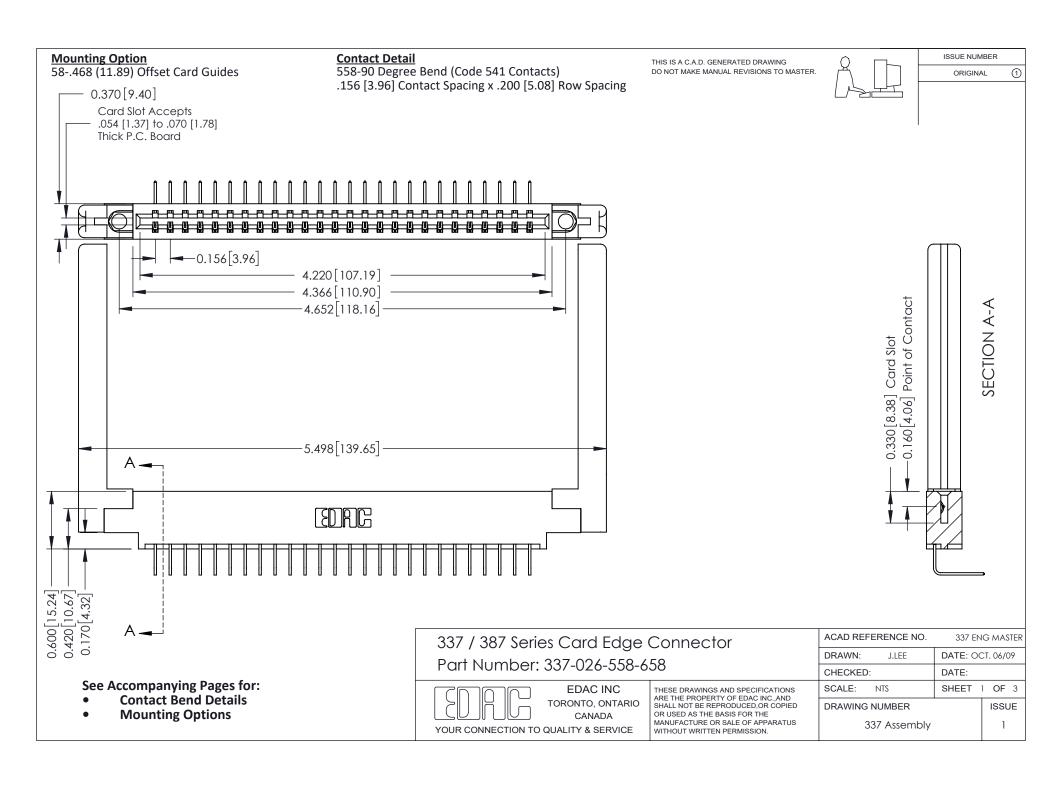

ISSUE NUMBER

ORIGINAL

1

| 337 / 387 Series Card Edge Connector<br>Contact Bend Detail           |                                                                                                                                                                                                  | ACAD REFERENCE NO. 337 E |                  | G MASTER      |
|-----------------------------------------------------------------------|--------------------------------------------------------------------------------------------------------------------------------------------------------------------------------------------------|--------------------------|------------------|---------------|
|                                                                       |                                                                                                                                                                                                  | DRAWN: J.LEE             | DATE: OCT. 06/09 |               |
|                                                                       |                                                                                                                                                                                                  | CHECKED:                 | CKED: DATE:      |               |
| EDAC INC TORONTO, ONTARIO CANADA YOUR CONNECTION TO QUALITY & SERVICE | THESE DRAWINGS AND SPECIFICATIONS ARE THE PROPERTY OF EDAC INC.,AND SHALL NOT BE REPRODUCED, OR COPIED OR USED AS THE BASIS FOR THE MANUFACTURE OR SALE OF APPARATUS WITHOUT WRITTEN PERMISSION. | SCALE: NTS               | SHEET            | 2 <b>OF</b> 3 |
|                                                                       |                                                                                                                                                                                                  | DRAWING NUMBER           |                  | ISSUE         |
|                                                                       |                                                                                                                                                                                                  | 337 Assembly             |                  | 1             |