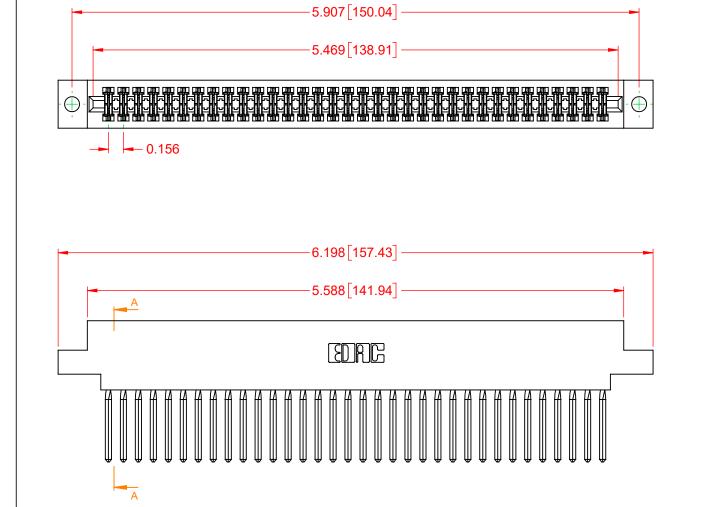

## NOTES:

INSULATOR MATERIAL - POLYPHENYLENE SULPHIDE, UL 94V-0 **CONTACT MATERIAL - PHOSPHOR BRONZE ALLOY** CONTACT PLATING - GOLD OVER NICKEL UNDERPLATE MOUNTING OPTION - 04-.156 (3.96) Dia. Mounting Holes CONTACT TYPE - 541-Wire Wrap .045 Sq.(1.14 Sq.) - Tail LG=.750(19.05)

COMPLIANT

THIS IS A C.A.D. GENERATED DRAWING DO NOT MAKE MANUAL REVISIONS TO MASTER.

**ISSUE NUMBER** 

|                                                                                                   | 317 SERIES CARD EDGE CONNECTOR                                                 |                                                                                                                                                                                                                | ACAD REFERENCE NO.: 317 Assembly |                  |         |
|---------------------------------------------------------------------------------------------------|--------------------------------------------------------------------------------|----------------------------------------------------------------------------------------------------------------------------------------------------------------------------------------------------------------|----------------------------------|------------------|---------|
|                                                                                                   |                                                                                |                                                                                                                                                                                                                | DRAWN: C.B                       | DATE: February 5 | 5, 2020 |
|                                                                                                   |                                                                                |                                                                                                                                                                                                                | CHECKED:                         | DATE:            |         |
| THIS SERIES FULLY CONFORMS TO<br>THE EUROPEAN UNION DIRECTIVES<br>2011/65/EU FOR RoHS COMPLIANCY. | EDAC INC<br>TORONTO, ONTARIO<br>CANADA<br>YOUR CONNECTION TO QUALITY & SERVICE | THESE DRAWINGS AND SPECIFICATIONS<br>ARE THE PROPERTY OF EDAC INC.,AND<br>SHALL NOT BE REPRODUCED,OR COPIED<br>OR USED AS THE BASIS FOR THE<br>MANUFACTURE OR SALE OF APPARATUS<br>WITHOUT WRITTEN PERMISSION. | SCALE: 1:1                       | SHEET 1 OF       | 1       |
|                                                                                                   |                                                                                |                                                                                                                                                                                                                | DRAWING NUMBER: 317-034-541-604  |                  | ISSUE   |
|                                                                                                   |                                                                                |                                                                                                                                                                                                                | PART NUMBER: 317-034             | -541-604         | 1       |