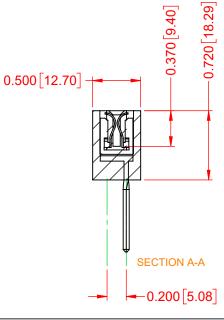

## NOTES:

INSULATOR MATERIAL - POLYPHENYLENE SULPHIDE, UL 94V-0 **CONTACT MATERIAL - PHOSPHOR BRONZE ALLOY** CONTACT PLATING - GOLD OVER NICKEL UNDERPLATE MOUNTING OPTION - 04-.156 (3.96) Dia. Mounting Holes CONTACT TYPE - 541-Wire Wrap .045 Sq.(1.14 Sq.) - Tail LG=.750(19.05)