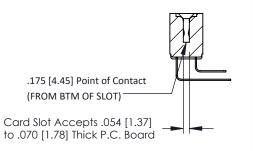

## SECTION A-A

307 / 357 Card Edge Connector Part Number: 307-007-459-108

**EDAC INC** TORONTO, ONTARIO CANADA

THESE DRAWINGS AND SPECIFICATIONS ARE THE PROPERTY OF EDAC INC., AND SHALL NOT BE REPRODUCED,OR COPIED OR USED AS THE BASIS FOR THE MANUFACTURE OR SALE OF APPARATUS WITHOUT WRITTEN PERMISSION.