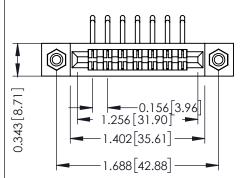

**Mounting Option** 

**Contact Detail** 

#4-40 Unified Threaded Inserts

90 Degree Bend (Code 422 and 440 Contacts) .156 [3.96] Contact Spacing x .200 [5.08] Row Spacing THIS IS A C.A.D. GENERATED DRAWING DO NOT MAKE MANUAL REVISIONS TO MASTER.

## SECTION A-A

307 / 357 Card Edge Connector Part Number: 307-007-459-108

**EDAC INC** TORONTO, ONTARIO CANADA

THESE DRAWINGS AND SPECIFICATIONS ARE THE PROPERTY OF EDAC INC., AND SHALL NOT BE REPRODUCED,OR COPIED OR USED AS THE BASIS FOR THE MANUFACTURE OR SALE OF APPARATUS WITHOUT WRITTEN PERMISSION.

| ACAD REFERENCE NO. | 307 ENG MASTER   |               |
|--------------------|------------------|---------------|
| DRAWN: J.LEE       | DATE: AUG. 11/09 |               |
| CHECKED:           | DATE:            |               |
| SCALE: NTS         | SHEET            | 1 <b>OF</b> 3 |
| DRAWING NUMBER     |                  | ISSUE         |
| 307 Assembly       |                  | 1             |