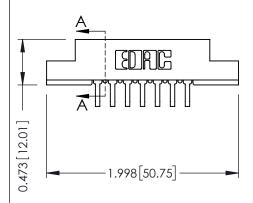

## SECTION A-A

307 / 357 Card Edge Connector Part Number: 307-007-459-108

**EDAC INC** TORONTO, ONTARIO CANADA

THESE DRAWINGS AND SPECIFICATIONS ARE THE PROPERTY OF EDAC INC., AND SHALL NOT BE REPRODUCED,OR COPIED OR USED AS THE BASIS FOR THE MANUFACTURE OR SALE OF APPARATUS WITHOUT WRITTEN PERMISSION.

| ACAD REFERENCE NO. | 307 ENG MASTER   |               |
|--------------------|------------------|---------------|
| DRAWN: J.LEE       | DATE: AUG. 11/09 |               |
| CHECKED:           | DATE:            |               |
| SCALE: NTS         | SHEET            | 1 <b>OF</b> 3 |
| DRAWING NUMBER     |                  | ISSUE         |
| 307 Assembly       |                  | 1             |