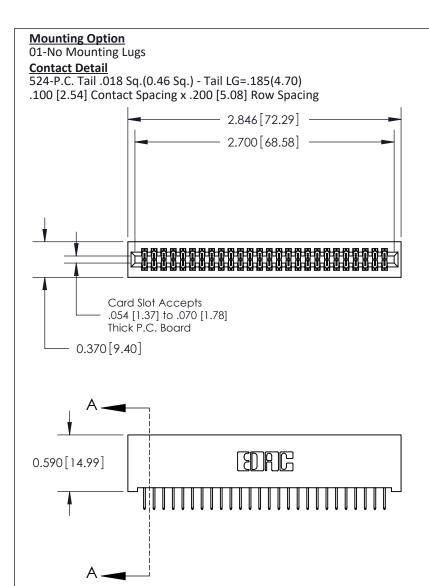

THIS IS A C.A.D. GENERATED DRAWING DO NOT MAKE MANUAL REVISIONS TO MASTER

ISSUE NUMBER

ORIGINAL

1

| 842/892 Series High Temp Card Edge Con<br>Mounting Options   | DRAWN: J.LEE                 |         |        |  |
|--------------------------------------------------------------|------------------------------|---------|--------|--|
| EDAC INC THESE DRAWINGS AND SPI                              |                              | SHEET 3 | 3 OF 3 |  |
|                                                              | ED, OR COPIED DRAWING NUMBER |         | ISSUE  |  |
| YOUR CONNECTION TO QUALITY & SERVICE WITHOUT WRITTEN PERMISS |                              |         | 1      |  |