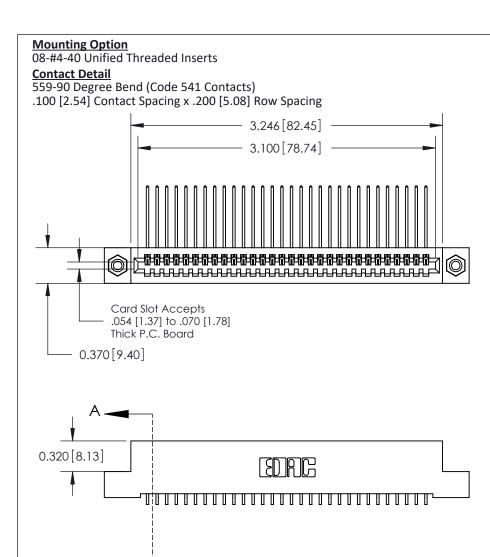

.240 [6.10] Point of Contact-

## **See Accompanying Pages for:**

- **Contact Bend Details**
- **Mounting Options**

842/892 Series High Temp Card Edge Connector Part Number: 892-030-559-108

CANADA

|                | 012 2.10 117 101211 |
|----------------|---------------------|
| DRAWN: J.LEE   | DATE: OCT. 06/09    |
| CHECKED:       | DATE:               |
| SCALE: NTS     | SHEET 1 OF 3        |
| DRAWING NUMBER | R ISSUE             |