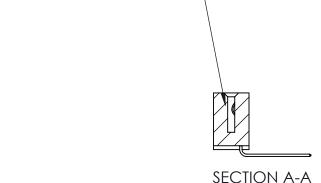

842 Assembly

842 FNG MASTER

THIS IS A C.A.D. GENERATED DRAWING DO NOT MAKE MANUAL REVISIONS TO MASTER

ORIGINAL (1)

| 842/892 Series High Temp Card Edge Connector<br>Contact Bend Detail |                                                                   | ACAD REFERENCE NO. 842 ENG MASTER |             |                  |        |
|---------------------------------------------------------------------|-------------------------------------------------------------------|-----------------------------------|-------------|------------------|--------|
|                                                                     |                                                                   | DRAWN:                            | J.LEE       | DATE: OCT. 06/09 |        |
|                                                                     |                                                                   | CHECKE                            | ):          | DATE:            |        |
| EDAC INC                                                            | THESE DRAWINGS AND SPECIFICATIONS ARE THE PROPERTY OF EDAC INCAND | SCALE:                            | NTS         | SHEET :          | 2 OF 3 |
| TORONTO, ONTARIO                                                    | SHALL NOT BE REPRODUCED, OR COPIED OR USED AS THE BASIS FOR THE   | DRAWING                           | NUMBER      |                  | ISSUE  |
| YOUR CONNECTION TO QUALITY & SERVICE                                | MANUFACTURE OR SALE OF APPARATUS WITHOUT WRITTEN PERMISSION.      | 8                                 | 42 Assembly |                  | 1      |