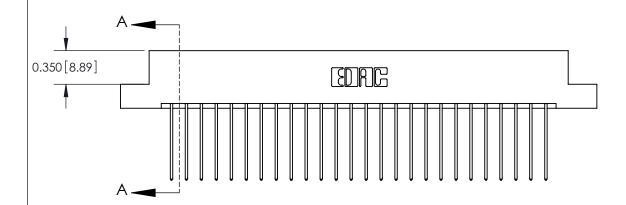

ISSUE NUMBER

ORIGINAL

1

| 837/887 Series High Temp Card Edge Connector<br>Contact Bend Detail |                                                                                                                                                                                                                                                                          | ACAD REFERENCE                   | NO. 837 EN   | 837 ENG MASTER   |              |  |
|---------------------------------------------------------------------|--------------------------------------------------------------------------------------------------------------------------------------------------------------------------------------------------------------------------------------------------------------------------|----------------------------------|--------------|------------------|--------------|--|
|                                                                     |                                                                                                                                                                                                                                                                          | DRAWN: J.LEE                     | DATE: OC     | DATE: OCT. 06/09 |              |  |
|                                                                     | Confact bend Defail                                                                                                                                                                                                                                                      |                                  | CHECKED:     | DATE:            | DATE:        |  |
|                                                                     | EDAC INC TORONTO, ONTARIO CANADA YOUR CONNECTION TO QUALITY & SERVICE  THESE DRAWINGS AND SPECIFICATIONS ARE THE PROPERTY OF EDAC INC., AND SHALL NOT BE REPRODUCED, OR COPIED OR USED AS THE BASIS FOR THE MANUFACTURE OR SALE OF APPARATUS WITHOUT WRITTEN PERMISSION. |                                  | SCALE: NTS S |                  | SHEET 2 OF 2 |  |
|                                                                     |                                                                                                                                                                                                                                                                          | DRAWING NUMBER                   |              | ISSUE            |              |  |
|                                                                     |                                                                                                                                                                                                                                                                          | MANUFACTURE OR SALE OF APPARATUS | 837 Assembly |                  | 1            |  |