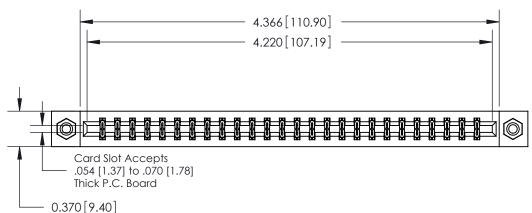

**Mounting Option Contact Detail** 

THIS IS A C.A.D. GENERATED DRAWING DO NOT MAKE MANUAL REVISIONS TO MASTER.

ISSUE NUMBER

ORIGINAL

1

08-#4-40 Unified Threaded Inserts

541-Wire Wrap .025 Sq.(0.64 Sq.) - Tail LG=.750(19.05) .156 [3.96] Contact Spacing x .200 [5.08] Row Spacing

**See Accompanying Pages for:** 

**Contact Bend Details** 

837/887 Series High Temp Card Edge Connector Part Number: 887-052-541-208

|                    | EDAC INC          |  |  |
|--------------------|-------------------|--|--|
|                    | TORONTO, ONTARIO  |  |  |
|                    | CANADA            |  |  |
| YOUR CONNECTION TO | QUALITY & SERVICE |  |  |