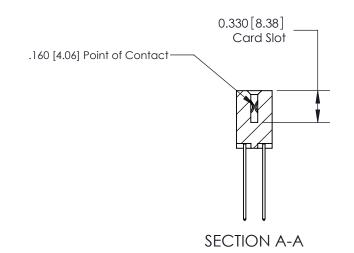

ISSUE NUMBER

ORIGINAL

1

| 837/887 Series High Temp Card Edge Connector<br>Contact Bend Detail |                                                                                                                                                                                                                                                                          | ACAD REFERENCE                   | NO. 837 EN   | 837 ENG MASTER   |              |  |
|---------------------------------------------------------------------|--------------------------------------------------------------------------------------------------------------------------------------------------------------------------------------------------------------------------------------------------------------------------|----------------------------------|--------------|------------------|--------------|--|
|                                                                     |                                                                                                                                                                                                                                                                          | DRAWN: J.LEE                     | DATE: OC     | DATE: OCT. 06/09 |              |  |
|                                                                     | Confact bend Defail                                                                                                                                                                                                                                                      |                                  | CHECKED:     | DATE:            | DATE:        |  |
|                                                                     | EDAC INC TORONTO, ONTARIO CANADA YOUR CONNECTION TO QUALITY & SERVICE  THESE DRAWINGS AND SPECIFICATIONS ARE THE PROPERTY OF EDAC INC., AND SHALL NOT BE REPRODUCED, OR COPIED OR USED AS THE BASIS FOR THE MANUFACTURE OR SALE OF APPARATUS WITHOUT WRITTEN PERMISSION. |                                  | SCALE: NTS S |                  | SHEET 2 OF 2 |  |
|                                                                     |                                                                                                                                                                                                                                                                          | DRAWING NUMBER                   |              | ISSUE            |              |  |
|                                                                     |                                                                                                                                                                                                                                                                          | MANUFACTURE OR SALE OF APPARATUS | 837 Assembly |                  | 1            |  |