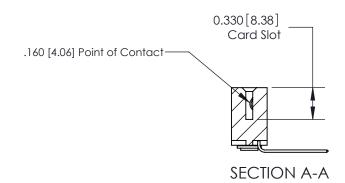

**See Accompanying Pages for:** 

**Contact Bend Details** 

837/887 Series High Temp Card Edge Connector Part Number: 887-023-559-103

**EDAC INC** TORONTO, ONTARIO CANADA

THESE DRAWINGS AND SPECIFICATIONS ARE THE PROPERTY OF EDAC INC.,AND SHALL NOT BE REPRODUCED, OR COPIED OR USED AS THE BASIS FOR THE MANUFACTURE OR SALE OF APPARATUS WITHOUT WRITTEN PERMISSION.