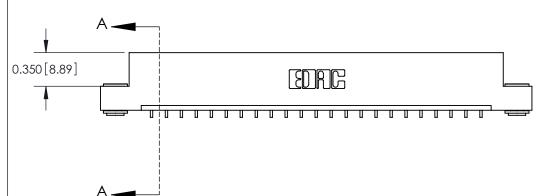

**See Accompanying Pages for:** 

**Contact Bend Details** 

837/887 Series High Temp Card Edge Connector Part Number: 887-023-559-103

**EDAC INC** TORONTO, ONTARIO CANADA

THESE DRAWINGS AND SPECIFICATIONS ARE THE PROPERTY OF EDAC INC.,AND SHALL NOT BE REPRODUCED, OR COPIED OR USED AS THE BASIS FOR THE MANUFACTURE OR SALE OF APPARATUS WITHOUT WRITTEN PERMISSION.