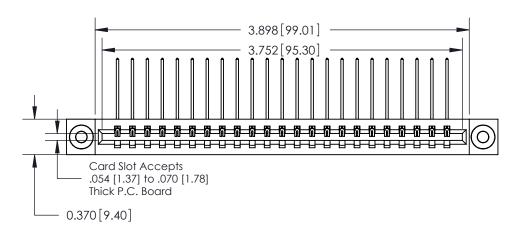

**See Accompanying Pages for:** 

**Contact Bend Details** 

837/887 Series High Temp Card Edge Connector Part Number: 887-023-559-103

**EDAC INC** TORONTO, ONTARIO CANADA

THESE DRAWINGS AND SPECIFICATIONS ARE THE PROPERTY OF EDAC INC.,AND SHALL NOT BE REPRODUCED, OR COPIED OR USED AS THE BASIS FOR THE MANUFACTURE OR SALE OF APPARATUS WITHOUT WRITTEN PERMISSION.