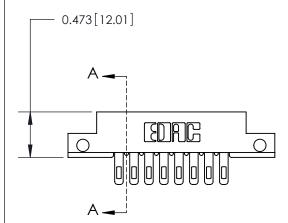

## **Mounting Option**

.128 (3.25) Dia. Side Mounting Holes

## **Contact Detail**

Wire Hole .087x.013(2.21x0.33) - Tail LG .282(7.16) .156 [3.96] Contact Spacing x .200 [5.08] Row Spacing





**See Accompanying Page for:** 

**Contact Bend Details** 



**SECTION A-A** 

.095 [2.41] Point of Contact (Measured from bottom of Card Slot) Card Slot Accepts .054 [1.37] to .070 [1.78] Thick P.C. Board

| 807/857 Series High Temp Card Edge Connector |
|----------------------------------------------|
| Part Number: 857-016-500-212                 |

YOUR CONNECTION TO QUALITY & SERVICE

J.LEE DATE: AUG. 11/09 SHEET 1 OF 2 NTS

807 Assembly

807 ENG MASTER