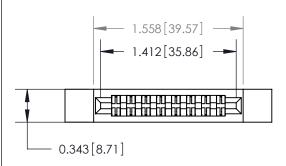

## **Contact Detail**

Wire Hole .087x.013(2.21x0.33) - Tail LG .282(7.16) .156 [3.96] Contact Spacing x .200 [5.08] Row Spacing

**See Accompanying Page for:** 

**Contact Bend Details** 

**SECTION A-A** 

.095 [2.41] Point of Contact (Measured from bottom of Card Slot) Card Slot Accepts .054 [1.37] to .070 [1.78] Thick P.C. Board