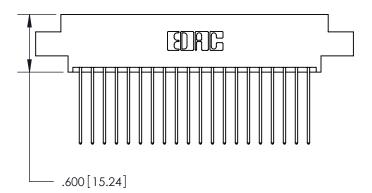

<u>Contact Dimensions:</u> 541-Wire Wrap .025 Sq. (0.64 Sq.) - Tail LG. =.750 (19.05) .125 (3.18) Contact Spacing x .250 (6.35) Row Spacing

.370 [9.4]

INSULATOR MATERIAL: THERMOPLASTIC POLYESTER, UL 94V-0 CONTACT MATERIAL; COPPER, NICKEL, TIN ALLOY CA-725 CONTACT PLATING: GOLD ON THE MATING AREA, TIN-LEAD

ON THE CONTACT TAILS, NICKEL UNDERPLATE

THIS IS A C.A.D. GENERATED DRAWING DO NOT MAKE MANUAL REVISIONS TO MASTER.

ISSUE NUMBER ORIGINAL

846/896 SERIES HIGH TEMP CARD EDGE CONNECTOR PART NUMBER: 846-040-541-807

**EDAC INC** TORONTO, ONTARIO CANADA

THESE DRAWINGS AND SPECIFICATIONS ARE THE PROPERTY OF EDAC INC., AND SHALL NOT BE REPRODUCED, OR COPIED OR USED AS THE BASIS FOR THE MANUFACTURE OR SALE OF APPARATUS WITHOUT WRITTEN PERMISSION.

| ACAD REFERENCE NO. | 846-ENG-MASTER   |
|--------------------|------------------|
| DRAWN: J.LEE       | DATE: APR. 22/09 |
| CHECKED:           | DATE:            |
| SCALE: 1:1         | SHEET 1 OF 2     |
| DRAWING NUMBER     | ISSUE            |
| 846-ENG-MASTER     | 1                |