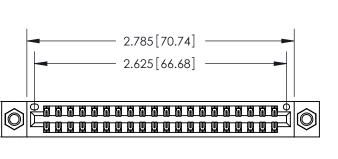

<u>Contact Dimensions:</u> 541-Wire Wrap .025 Sq. (0.64 Sq.) - Tail LG. =.750 (19.05) .125 (3.18) Contact Spacing x .250 (6.35) Row Spacing

.370 [9.4]

INSULATOR MATERIAL: THERMOPLASTIC POLYESTER, UL 94V-0 CONTACT MATERIAL; COPPER, NICKEL, TIN ALLOY CA-725 CONTACT PLATING: GOLD ON THE MATING AREA, TIN-LEAD

ON THE CONTACT TAILS, NICKEL UNDERPLATE

THIS IS A C.A.D. GENERATED DRAWING DO NOT MAKE MANUAL REVISIONS TO MASTER.

ISSUE NUMBER ORIGINAL

846/896 SERIES HIGH TEMP CARD EDGE CONNECTOR PART NUMBER: 846-040-541-807

**EDAC INC** TORONTO, ONTARIO CANADA

THESE DRAWINGS AND SPECIFICATIONS ARE THE PROPERTY OF EDAC INC., AND SHALL NOT BE REPRODUCED, OR COPIED OR USED AS THE BASIS FOR THE MANUFACTURE OR SALE OF APPARATUS WITHOUT WRITTEN PERMISSION.

| ACAD REFERENCE NO. | 846-ENG-MASTER   |
|--------------------|------------------|
| DRAWN: J.LEE       | DATE: APR. 22/09 |
| CHECKED:           | DATE:            |
| SCALE: 1:1         | SHEET 1 OF 2     |
| DRAWING NUMBER     | ISSUE            |
| 846-ENG-MASTER     | 1                |