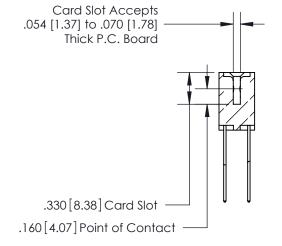

THIS IS A C.A.D. GENERATED DRAWING DO NOT MAKE MANUAL REVISIONS TO MASTER.

ISSUE NUMBER

.165[4.19]

.375 [9.54]

ORIGINAL

1

.060 [1.52] .125(3.18) to .210(5.33) **Outside Tails** .125(3.18) to .210(5.33) **Outside Tails** 

**Contact Code 560** 

INSULATOR MATERIAL: THERMOPLASTIC POLYESTER, UL 94V-0 CONTACT MATERIAL; COPPER, NICKEL, TIN ALLOY CA-725 CONTACT PLATING: GOLD ON THE MATING AREA, TIN-LEAD ON THE CONTACT TAILS, NICKEL UNDERPLATE

**Contact Code 558** 

## 846/896 SERIES HIGH TEMP CARD EDGE CONNECTOR CONTACT CODE 555,556,558,559,560 DIMENSIONS

.150 [3.81]

YOUR CONNECTION TO QUALITY & SERVICE

**Contact Code 559** 

**EDAC INC** TORONTO, ONTARIO CANADA

THESE DRAWINGS AND SPECIFICATIONS ARE THE PROPERTY OF EDAC INC.,AND SHALL NOT BE REPRODUCED, OR COPIED OR USED AS THE BASIS FOR THE MANUFACTURE OR SALE OF APPARATUS WITHOUT WRITTEN PERMISSION.