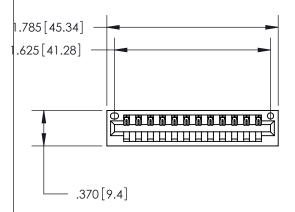

Card Slot Accepts .054 [1.37] to .070 [1.78] Thick P.C. Board .330 [8.38] Card Slot

.160 [4.07] Point of Contact -

THIS IS A C.A.D. GENERATED DRAWING DO NOT MAKE MANUAL REVISIONS TO MASTER.

ISSUE NUMBER ORIGINAL

| 846/896 SERIES HIGH TEMP CARD EDGE CONNECTOR |
|----------------------------------------------|
| PART NUMBER: 846-012-540-101                 |

**EDAC INC** TORONTO, ONTARIO CANADA

THESE DRAWINGS AND SPECIFICATIONS ARE THE PROPERTY OF EDAC INC.,AND SHALL NOT BE REPRODUCED, OR COPIED OR USED AS THE BASIS FOR THE MANUFACTURE OR SALE OF APPARATUS WITHOUT WRITTEN PERMISSION.

| ACAD REFERENCE NO. | 846-ENG-MASTER   |  |
|--------------------|------------------|--|
| DRAWN: J.LEE       | DATE: APR. 22/09 |  |
| CHECKED:           | DATE:            |  |
| SCALE: 1:1         | SHEET 1 OF 2     |  |
| DRAWING NUMBER     | ISSUE            |  |
| 846-ENG-MASTER     | 2 1              |  |