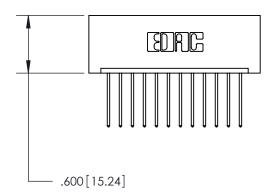

THIS IS A C.A.D. GENERATED DRAWING DO NOT MAKE MANUAL REVISIONS TO MASTER.

ISSUE NUMBER

ORIGINAL

1

.060 [1.52] .200 [5.08] .210[5.33] -.660 [16.76]

.060 [1.52] .150 [3.81] .260[6.6] -**Outside Tails** .660[16.76]

## 846/896 SERIES HIGH TEMP CARD EDGE CONNECTOR CONTACT CODE 555,556,558,559,560 DIMENSIONS

YOUR CONNECTION TO QUALITY & SERVICE

**EDAC INC** TORONTO, ONTARIO CANADA

THESE DRAWINGS AND SPECIFICATIONS ARE THE PROPERTY OF EDAC INC.,AND SHALL NOT BE REPRODUCED, OR COPIED OR USED AS THE BASIS FOR THE MANUFACTURE OR SALE OF APPARATUS WITHOUT WRITTEN PERMISSION.

**Outside Tails** 

| ACAD REFERENCE NO. |       | 846-ENG-MASTER |           |
|--------------------|-------|----------------|-----------|
| DRAWN:             | J.LEE | DATE: AF       | PR. 22/09 |
| CHECKED:           |       | DATE:          |           |
| SCALE:             | 1:1   | SHEET          | 2 OF 2    |
| DRAWING N          | UMBER |                | ISSUE     |