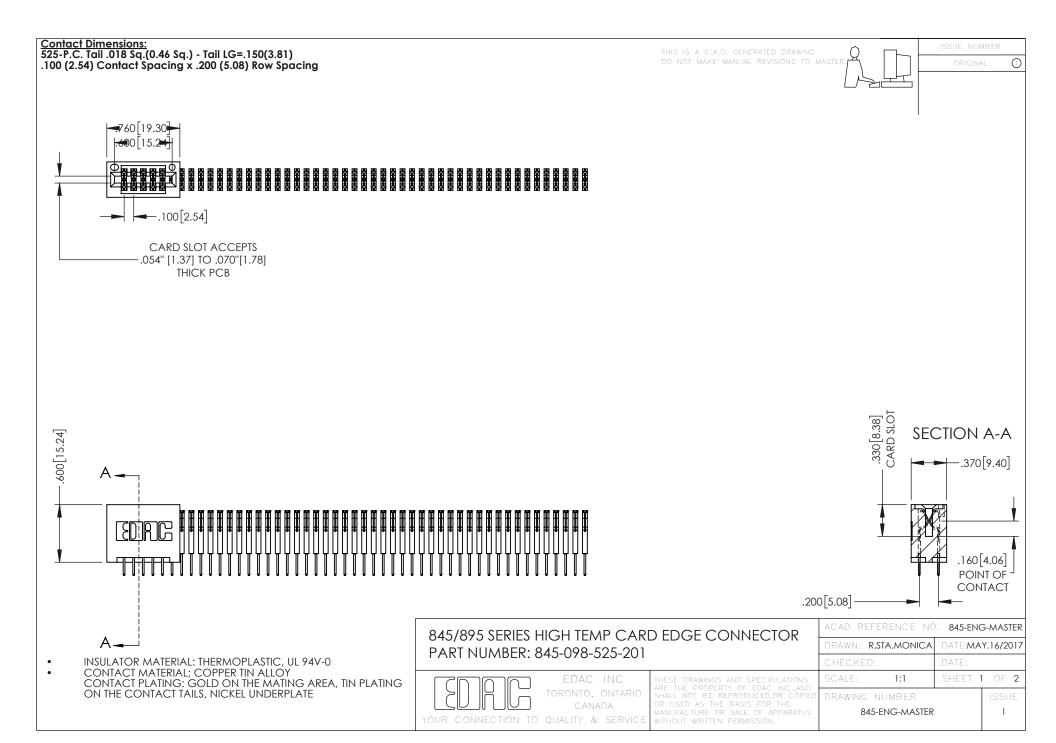

- INSULATOR MATERIAL: THERMOPLASTIC POLYESTER, UL 94V-0 DAP MATERIAL AVAILABLE UPON REQUEST
- CONTACT MATERIAL; COPPER ALLOY

**Contact Code 558** 

CONTACT PLATING: GOLD ON THE MATING AREA, TIN PLATING ON THE CONTACT TAILS, NICKEL UNDERPLATE

## 845/895 SERIES HIGH TEMP CARD EDGE CONNECTOR CONTACT CODE 555,556,558,559,560 DIMENSIONS

YOUR CONNECTION TO QUALITY & SERVICE

Contact Code 559

|   | ACAD REFERENCE NO   | . 845-ENG-MASTER |
|---|---------------------|------------------|
|   | DRAWN: R.STA.MONICA | DATE:MAY.16/2017 |
|   | CHECKED:            | DATE:            |
|   | SCALE: 1:1          | SHEET 2 OF 2     |
| D | DRAWING NUMBER      | ISSUE            |

Contact Code 560

845-ENG-MASTER