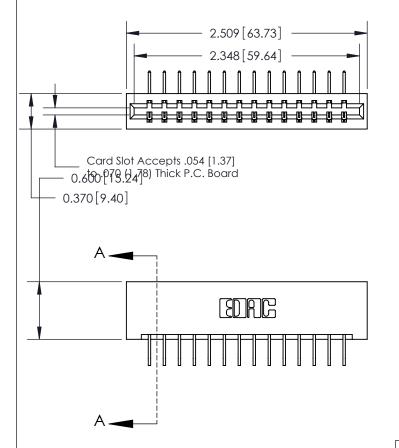

**SECTION A-A** 0.388 [9.86] Card Slot .160 [4.06] Point of Contact-

833 Series High Temp Card Edge Connector Part Number: 833-014-558-101

YOUR CONNECTION TO QUALITY & SERVICE

**EDAC INC** TORONTO, ONTARIO CANADA