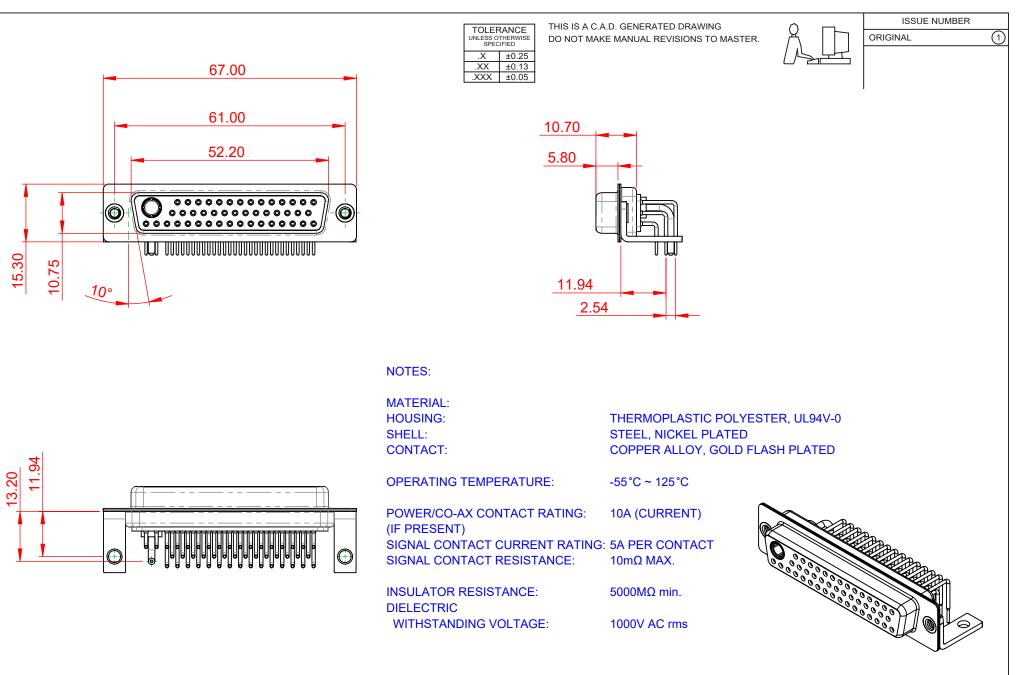

| COMBINATION D-SUB                                                              |                                                                                                                                                                                                                | SW REFERENCE NO.: 630 COMBO ASSEMBLY |                  |       |
|--------------------------------------------------------------------------------|----------------------------------------------------------------------------------------------------------------------------------------------------------------------------------------------------------------|--------------------------------------|------------------|-------|
|                                                                                |                                                                                                                                                                                                                | DRAWN: C.B                           | DATE: JAN. 01/20 | 19    |
|                                                                                |                                                                                                                                                                                                                | CHECKED:                             | DATE:            |       |
| EDAG INC<br>TORONTO, ONTARIO<br>CANADA<br>YOUR CONNECTION TO QUALITY & SERVICE | THESE DRAWINGS AND SPECIFICATIONS<br>ARE THE PROPERTY OF EDAC INC.,AND<br>SHALL NOT BE REPRODUCED,OR COPIED<br>OR USED AS THE BASIS FOR THE<br>MANUFACTURE OR SALE OF APPARATUS<br>WITHOUT WRITTEN PERMISSION. | SCALE: (IN C.A.D. 1:1)               | SHEET 1 OF       | 2     |
|                                                                                |                                                                                                                                                                                                                | DRAWING NUMBER: 630-47W1240-1N4      |                  | ISSUE |
|                                                                                |                                                                                                                                                                                                                | PART NUMBER: 630-47W                 | 1240-1N4         | 1     |