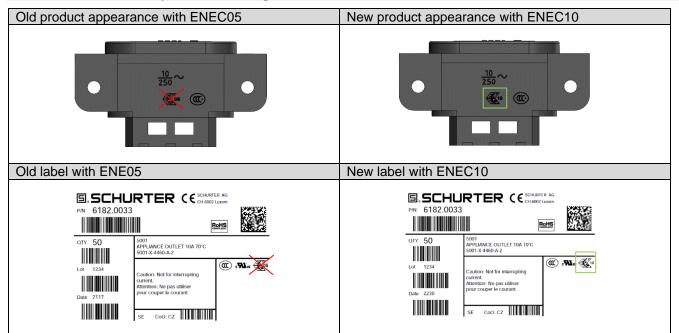

# 2 Type of change

Approval marking ENEC05 replaced by ENEC10

### 6 Impact of change and recommended action

Form Yes Approval marking ENEC05 replaced by ENEC10

Fit No No change for dimension Function No No change in function

Manufacturing No No change for manufacturing site

Label Yes Approval marking ENEC05 replaced by ENEC10

Packaging No No change in packaging