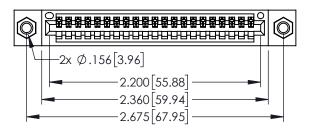

<u>Contact Dimensions:</u>
525-P.C. Tail .018 Sq.(0.46 Sq.) - Tail LG=.150(3.81)
.100 (2.54) Contact Spacing x .200 (5.08) Row Spacing

..330[8.38] CARD SLOT .160[4.06] POINT OF CONTACT

- INSULATOR MATERIAL: THERMOPLASTIC PBT BLACK, UL 94V-0
- CONTACT MATERIAL; COPPER TIN ALLOY CONTACT PLATING: GOLD ON THE MATING AREA, TIN PLATING ON THE CONTACT TAILS, NICKEL UNDERPLATE