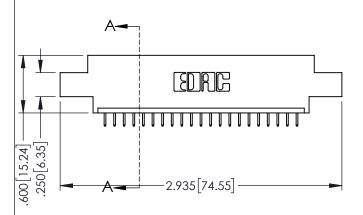

<u>Contact Dimensions:</u>
525-P.C. Tail .018 Sq.(0.46 Sq.) - Tail LG=.150(3.81)
.100 (2.54) Contact Spacing x .200 (5.08) Row Spacing

..330[8.38] CARD SLOT .160[4.06] POINT OF CONTACT

- INSULATOR MATERIAL: THERMOPLASTIC PBT BLACK, UL 94V-0
- CONTACT MATERIAL; COPPER TIN ALLOY CONTACT PLATING: GOLD ON THE MATING AREA, TIN PLATING ON THE CONTACT TAILS, NICKEL UNDERPLATE