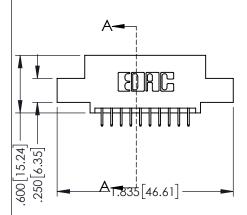

| 345/395 SERIES CARD EDGE CONNECTOR |
|------------------------------------|
| PART NUMBER: 395-020-525-508       |

| ACAD REFERENCE NO. 345-ENG-MASTER |                 |           |  |
|-----------------------------------|-----------------|-----------|--|
| DRAWN: R.STA.MONICA               | DATE: <b>MA</b> | Y.16/2017 |  |
| CHECKED:                          | DATE:           |           |  |
| SCALE: 1:1                        | SHEET 1         | OF 2      |  |
| DRAWING NUMBER                    |                 | ISSUE     |  |
| 345-ENG-MASTER                    |                 | 1         |  |