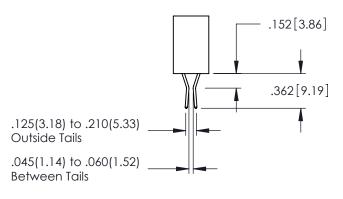

..330[8.38] CARD SLOT .160[4.06] POINT OF CONTACT **SECTION A-A** 

.107 [2.72] .082 [2.08] .157 [4] .232 [5.89] .125(3.18) to .210(5.33) .125(3.18) to .210(5.33) Outside Tails Outside Tails .045(1.14) to .060(1.52) .045(1.14) to .060(1.52) Between Tails Between Tails **Contact Code 555 Contact Code 556** 

**Contact Code 558** 

**Contact Code 559** 

Contact Code 560

INSULATOR MATERIAL: THERMOPLASTIC POLYESTER, UL 94V-0 DAP MATERIAL AVAILABLE UPON REQUEST

CONTACT MATERIAL; COPPER ALLOY CONTACT PLATING: GOLD ON THE MATING AREA, TIN PLATING ON THE CONTACT TAILS, NICKEL UNDERPLATE