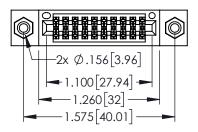

<u>Contact Dimensions:</u>
525-P.C. Tail .018 Sq.(0.46 Sq.) - Tail LG=.150(3.81)
.100 (2.54) Contact Spacing x .200 (5.08) Row Spacing

1

- INSULATOR MATERIAL: THERMOPLASTIC PBT BLACK, UL 94V-0
- CONTACT MATERIAL; COPPER TIN ALLOY CONTACT PLATING: GOLD ON THE MATING AREA, TIN PLATING ON THE CONTACT TAILS, NICKEL UNDERPLATE

| 345/395 SERIES CARD EDGE CONNECTOR |
|------------------------------------|
| PART NUMBER: 395-020-525-508       |

| ACAD REFERENCE NO. 345-ENG-MASTER |                 |           |  |
|-----------------------------------|-----------------|-----------|--|
| DRAWN: R.STA.MONICA               | DATE: <b>MA</b> | Y.16/2017 |  |
| CHECKED:                          | DATE:           |           |  |
| SCALE: 1:1                        | SHEET 1         | OF 2      |  |
| DRAWING NUMBER                    |                 | ISSUE     |  |
| 345-ENG-MASTER                    |                 | 1         |  |