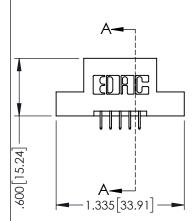

<u>Contact Dimensions:</u>
525-P.C. Tail .018 Sq.(0.46 Sq.) - Tail LG=.150(3.81)
.100 (2.54) Contact Spacing x .200 (5.08) Row Spacing

..330[8.38] CARD SLOT .160[4.06] POINT OF CONTACT

1

INSULATOR MATERIAL: THERMOPLASTIC PBT BLACK, UL 94V-0

CONTACT MATERIAL; COPPER TIN ALLOY CONTACT PLATING: GOLD ON THE MATING AREA, TIN PLATING ON THE CONTACT TAILS, NICKEL UNDERPLATE

| 345/395 SERIES CARD EDGE CONNECTOR |
|------------------------------------|
| •                                  |
| PART NUMBER: 395-010-525-204       |

| ACAD REFERENCE NO. 345-ENG-MASTER    |         |       |  |  |  |
|--------------------------------------|---------|-------|--|--|--|
| DRAWN: R.STA.MONICA DATE:MAY.16/2017 |         |       |  |  |  |
| CHECKED:                             | DATE:   |       |  |  |  |
| SCALE: 1:1                           | SHEET 1 | OF 2  |  |  |  |
| DRAWING NUMBER                       |         | ISSUE |  |  |  |
| 345-ENG-MASTER                       |         | 1     |  |  |  |