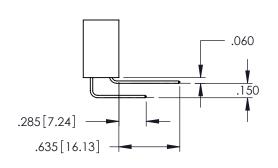

<u>Contact Dimensions:</u>
525-P.C. Tail .018 Sq.(0.46 Sq.) - Tail LG=.150(3.81)
.100 (2.54) Contact Spacing x .200 (5.08) Row Spacing

..330[8.38] CARD SLOT .160[4.06] POINT OF CONTACT

1

INSULATOR MATERIAL: THERMOPLASTIC PBT BLACK, UL 94V-0

CONTACT MATERIAL; COPPER TIN ALLOY CONTACT PLATING: GOLD ON THE MATING AREA, TIN PLATING ON THE CONTACT TAILS, NICKEL UNDERPLATE

| 345/395 SERIES CARD EDGE CONNECTOR |
|------------------------------------|
| •                                  |
| PART NUMBER: 395-010-525-204       |