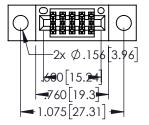

<u>Contact Dimensions:</u>
525-P.C. Tail .018 Sq.(0.46 Sq.) - Tail LG=.150(3.81)
.100 (2.54) Contact Spacing x .200 (5.08) Row Spacing

..330[8.38] CARD SLOT .160[4.06] POINT OF CONTACT

1

INSULATOR MATERIAL: THERMOPLASTIC PBT BLACK, UL 94V-0

CONTACT MATERIAL; COPPER TIN ALLOY CONTACT PLATING: GOLD ON THE MATING AREA, TIN PLATING ON THE CONTACT TAILS, NICKEL UNDERPLATE

| 345/395 SERIES CARD EDGE CONNECTOR |
|------------------------------------|
| •                                  |
| PART NUMBER: 395-010-525-204       |

| ACAD REFERENCE NO. 345-ENG-MASTER    |         |       |  |  |  |
|--------------------------------------|---------|-------|--|--|--|
| DRAWN: R.STA.MONICA DATE:MAY.16/2017 |         |       |  |  |  |
| CHECKED:                             | DATE:   |       |  |  |  |
| SCALE: 1:1                           | SHEET 1 | OF 2  |  |  |  |
| DRAWING NUMBER                       |         | ISSUE |  |  |  |
| 345-ENG-MASTER                       |         | 1     |  |  |  |