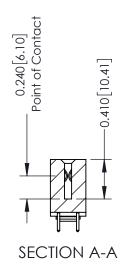

Mounting Option 03-.116 (2.95) I.D. Floating Eyelets

**Contact Detail** 

521-P.C. Tail .025 Sq.(0.64 Sq.) - Tail LG=.160(4.06) .100 [2.54] Contact Spacing x .200 [5.08] Row Spacing