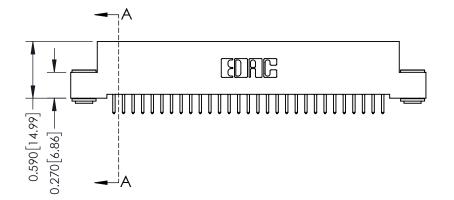

342 Assembly

THIS IS A C.A.D. GENERATED DRAWING DO NOT MAKE MANUAL REVISIONS TO MASTER. ISSUE NUMBER

ORIGINAL

1

| 342 / 392 Series Card Edge Connector<br>Contact Bend Detail |                                                                                                                                                                                                                                                                     | ACAD REFERENCE NO. 342 ENG MASTER |             |                  |        |
|-------------------------------------------------------------|---------------------------------------------------------------------------------------------------------------------------------------------------------------------------------------------------------------------------------------------------------------------|-----------------------------------|-------------|------------------|--------|
|                                                             |                                                                                                                                                                                                                                                                     | DRAWN:                            | J.LEE       | DATE: OCT. 06/09 |        |
|                                                             |                                                                                                                                                                                                                                                                     | CHECKED:                          |             | DATE:            |        |
| EDAC INC                                                    | TORONTO, ONTARIO CANADA TION TO QUALITY & SERVICE  TORONTO SERVICE  THESE DRAWINGS AND SPECIFICATIONS ARE THE PROPERTY OF EDAC INC.,AND SHALL NOT BE REPRODUCED,OR COPIED OR USED AS THE BASIS FOR THE MANUFACTURE OR SALE OF APPARATUS WITHOUT WRITTEN PERMISSION. | SCALE:                            | NTS         | SHEET :          | 2 OF 3 |
|                                                             |                                                                                                                                                                                                                                                                     | DRAWING                           | NUMBER      |                  | ISSUE  |
|                                                             |                                                                                                                                                                                                                                                                     | 3                                 | 42 Assembly |                  | 1      |