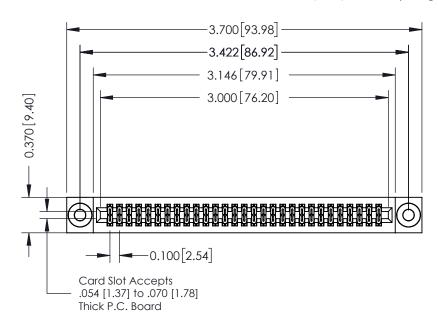

## **See Accompanying Pages for:**

- **Contact Bend Details**
- **Mounting Options**

| 342 / 392 Card Edge Connector |
|-------------------------------|
| Part Number: 392-058-521-203  |

YOUR CONNECTION TO QUALITY & SERVICE

|   | ACAD REFERENCE NO | 342 ENG MASTER   |
|---|-------------------|------------------|
|   | DRAWN: J.LEE      | DATE: OCT. 06/09 |
|   | CHECKED:          | DATE:            |
|   | SCALE: NTS        | SHEET 1 OF 3     |
| ) | DRAWING NUMBER    | ISSUE            |