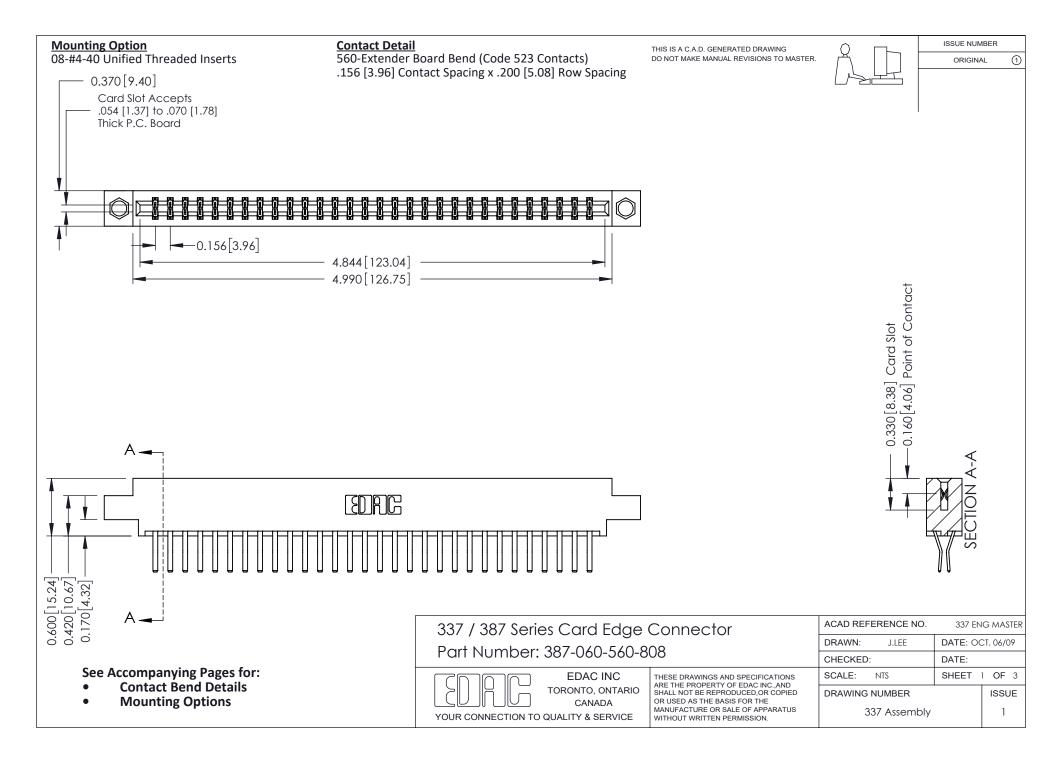

ISSUE NUMBER

ORIGINAL

1

| 337 / 387 Series Card Edge Connector<br>Contact Bend Detail           |                                                                                                                                                                                                  | ACAD REFERENCE NO. 337 E |                  | G MASTER      |
|-----------------------------------------------------------------------|--------------------------------------------------------------------------------------------------------------------------------------------------------------------------------------------------|--------------------------|------------------|---------------|
|                                                                       |                                                                                                                                                                                                  | DRAWN: J.LEE             | DATE: OCT. 06/09 |               |
|                                                                       |                                                                                                                                                                                                  | CHECKED: DATE:           |                  |               |
| EDAC INC TORONTO, ONTARIO CANADA YOUR CONNECTION TO QUALITY & SERVICE | THESE DRAWINGS AND SPECIFICATIONS ARE THE PROPERTY OF EDAC INC.,AND SHALL NOT BE REPRODUCED, OR COPIED OR USED AS THE BASIS FOR THE MANUFACTURE OR SALE OF APPARATUS WITHOUT WRITTEN PERMISSION. | SCALE: NTS               | SHEET            | 2 <b>OF</b> 3 |
|                                                                       |                                                                                                                                                                                                  | DRAWING NUMBER           |                  | ISSUE         |
|                                                                       |                                                                                                                                                                                                  | 337 Assembly             |                  | 1             |