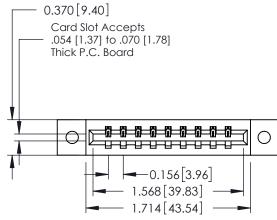

## **Contact Detail**

521-P.C. Tail .025 Sq.(0.64 Sq.) - Tail LG=.150(3.81) .156 [3.96] Contact Spacing x .200 [5.08] Row Spacing

THIS IS A C.A.D. GENERATED DRAWING DO NOT MAKE MANUAL REVISIONS TO MASTER.