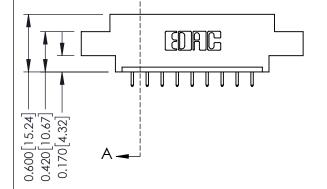

## **Mounting Option**

02-.128 (3.25) Dia. Mounting Holes



## **Contact Detail**

521-P.C. Tail .025 Sq.(0.64 Sq.) - Tail LG=.150(3.81) .156 [3.96] Contact Spacing x .200 [5.08] Row Spacing

THIS IS A C.A.D. GENERATED DRAWING DO NOT MAKE MANUAL REVISIONS TO MASTER.



ISSUE NUMBER

ORIGINAL

1





**See Accompanying Pages for:** 

- **Contact Bend Details**
- **Mounting Options**

| 337 / 387 Series Card Edge Connector |
|--------------------------------------|
| Part Number: 387-009-521-602         |



**EDAC INC** TORONTO, ONTARIO CANADA

THESE DRAWINGS AND SPECIFICATIONS ARE THE PROPERTY OF EDAC INC.,AND SHALL NOT BE REPRODUCED, OR COPIED OR USED AS THE BASIS FOR THE MANUFACTURE OR SALE OF APPARATUS WITHOUT WRITTEN PERMISSION.

| ACAD REFERENCE NO. 337 ENG MA |                  |  |  |
|-------------------------------|------------------|--|--|
| DRAWN: J.LEE                  | DATE: OCT. 06/09 |  |  |
| CHECKED:                      | DATE:            |  |  |
| SCALE: NTS                    | SHEET 1 OF 3     |  |  |
| DRAWING NUMBER                | ISSUE            |  |  |
|