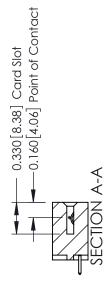

## **Contact Detail**

521-P.C. Tail .025 Sq.(0.64 Sq.) - Tail LG=.150(3.81) .156 [3.96] Contact Spacing x .200 [5.08] Row Spacing

THIS IS A C.A.D. GENERATED DRAWING DO NOT MAKE MANUAL REVISIONS TO MASTER.