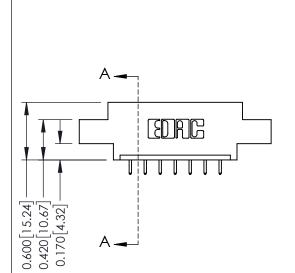

## **Contact Detail**

521-P.C. Tail .025 Sq.(0.64 Sq.) - Tail LG=.150(3.81) .156 [3.96] Contact Spacing x .200 [5.08] Row Spacing

THIS IS A C.A.D. GENERATED DRAWING DO NOT MAKE MANUAL REVISIONS TO MASTER.

## **See Accompanying Pages for:**

- **Contact Bend Details**
- **Mounting Options**

| 337 / 387 Series Card Edge Connector |
|--------------------------------------|
| Part Number: 387-007-521-607         |