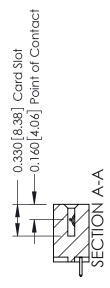

## **See Accompanying Pages for:**

- **Contact Bend Details**
- **Mounting Options**

| 337 / 387 Series Card Edge Connector |
|--------------------------------------|
| Part Number: 387-007-521-607         |