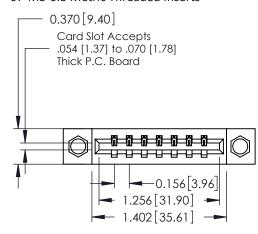

## **See Accompanying Pages for:**

- **Contact Bend Details**
- **Mounting Options**

| 337 / 387 Series Card Edge Connector |
|--------------------------------------|
| Part Number: 387-007-521-607         |