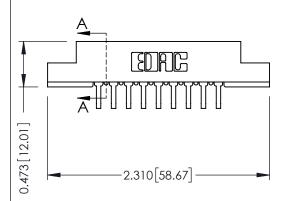

## SECTION A-A

| 307 / 357 Card Edge Connector |
|-------------------------------|
| Part Number: 357-009-459-107  |

**EDAC INC** TORONTO, ONTARIO CANADA

THESE DRAWINGS AND SPECIFICATIONS ARE THE PROPERTY OF EDAC INC.,AND SHALL NOT BE REPRODUCED, OR COPIED OR USED AS THE BASIS FOR THE MANUFACTURE OR SALE OF APPARATUS WITHOUT WRITTEN PERMISSION.