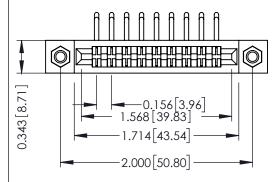

.156 [3.96] Contact Spacing x .200 [5.08] Row Spacing

THIS IS A C.A.D. GENERATED DRAWING DO NOT MAKE MANUAL REVISIONS TO MASTER.

ISSUE NUMBER ORIGINAL

## SECTION A-A

| 307 / 357 Card Edge Connector |
|-------------------------------|
| Part Number: 357-009-459-107  |

**EDAC INC** TORONTO, ONTARIO CANADA

THESE DRAWINGS AND SPECIFICATIONS ARE THE PROPERTY OF EDAC INC.,AND SHALL NOT BE REPRODUCED, OR COPIED OR USED AS THE BASIS FOR THE MANUFACTURE OR SALE OF APPARATUS WITHOUT WRITTEN PERMISSION.