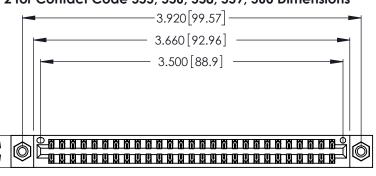

<u>Contact Dimensions:</u>
555-Extender Board Bend (Code 500 Contacts)
See Sheet 2 for Contact Code 555, 556, 558, 559, 560 Dimensions

.370 [9.4]

.600 [15.24] 

THIS IS A C.A.D. GENERATED DRAWING DO NOT MAKE MANUAL REVISIONS TO MASTER.

ON THE CONTACT TAILS, NICKEL UNDERPLATE

346/396 SERIES CARD EDGE CONNECTOR CONTACT CODE 555,556,558,559,560 DIMENSIONS

YOUR CONNECTION TO QUALITY & SERVICE

**EDAC INC** TORONTO, ONTARIO CANADA

THESE DRAWINGS AND SPECIFICATIONS ARE THE PROPERTY OF EDAC INC.,AND SHALL NOT BE REPRODUCED, OR COPIED OR USED AS THE BASIS FOR THE MANUFACTURE OR SALE OF APPARATUS WITHOUT WRITTEN PERMISSION.