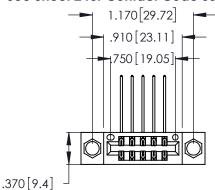

Contact Dimensions:
558-90 Degree Bend (Code 541 Contacts)
See Sheet 2 for Contact Code 555, 556, 558, 559, 560 Dimensions

- INSULATOR MATERIAL: THERMOPLASTIC POLYESTER, UL 94V-0 CONTACT MATERIAL; COPPER, NICKEL, TIN ALLOY CA-725
- CONTACT PLATING: GOLD ON THE MATING AREA, TIN-LEAD ON THE CONTACT TAILS, NICKEL UNDERPLATE

THIS IS A C.A.D. GENERATED DRAWING DO NOT MAKE MANUAL REVISIONS TO MASTER.

| 346/396 SERIES CARD EDGE CONNECTOR |
|------------------------------------|
| PART NUMBER: 346-010-558-204       |

**EDAC INC** TORONTO, ONTARIO CANADA