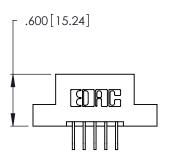

THIS IS A C.A.D. GENERATED DRAWING DO NOT MAKE MANUAL REVISIONS TO MASTER.

| 346/396 SERIES CARD EDGE CONNECTOR |
|------------------------------------|
| PART NUMBER: 346-010-558-204       |

**EDAC INC** TORONTO, ONTARIO CANADA