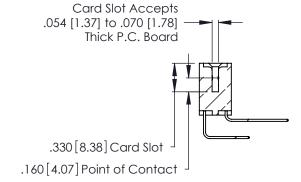

THIS IS A C.A.D. GENERATED DRAWING DO NOT MAKE MANUAL REVISIONS TO MASTER.

Contact Code 556

ISSUE NUMBER

ORIGINAL

1

**Contact Code 555** 

INSULATOR MATERIAL: THERMOPLASTIC POLYESTER, UL 94V-0 CONTACT MATERIAL; COPPER, NICKEL, TIN ALLOY CA-725 CONTACT PLATING: GOLD ON THE MATING AREA, TIN-LEAD ON THE CONTACT TAILS, NICKEL UNDERPLATE

## 346/396 SERIES CARD EDGE CONNECTOR CONTACT CODE 555,556,558,559,560 DIMENSIONS

YOUR CONNECTION TO QUALITY & SERVICE

**EDAC INC** TORONTO, ONTARIO CANADA

THESE DRAWINGS AND SPECIFICATIONS ARE THE PROPERTY OF EDAC INC.,AND SHALL NOT BE REPRODUCED, OR COPIED OR USED AS THE BASIS FOR THE MANUFACTURE OR SALE OF APPARATUS WITHOUT WRITTEN PERMISSION.