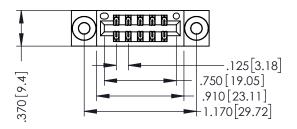

THIS IS A C.A.D. GENERATED DRAWING DO NOT MAKE MANUAL REVISIONS TO MASTER.

ISSUE NUMBER

ORIGINAL

1

INSULATOR MATERIAL: THERMOPLASTIC POLYESTER, UL 94V-0 CONTACT MATERIAL; COPPER, NICKEL, TIN ALLOY CA-725 CONTACT PLATING: GOLD ON THE MATING AREA, TIN-LEAD

ON THE CONTACT TAILS, NICKEL UNDERPLATE

346/396 SERIES CARD EDGE CONNECTOR PART NUMBER: 346-010-521-203

YOUR CONNECTION TO QUALITY & SERVICE

**EDAC INC** TORONTO, ONTARIO CANADA

SHALL NOT BE REPRODUCED, OR COPIED OR USED AS THE BASIS FOR THE MANUFACTURE OR SALE OF APPARATUS WITHOUT WRITTEN PERMISSION.

THESE DRAWINGS AND SPECIFICATIONS ARE THE PROPERTY OF EDAC INC.,AND

| ACAD REFERENCE NO | O. 346-ENG-MASTER |
|-------------------|-------------------|
| DRAWN: J.LEE      | DATE: APR. 22/09  |
| CHECKED:          | DATE:             |
| SCALE: 1:1        | SHEET 1 OF 2      |
| DRAWING NUMBER    | ISSUE             |