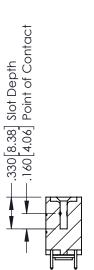

346-ENG-MASTER

**SECTION A-A** 

ISSUE NUMBER ORIGINAL 1

## **Contact Code 555**

## **Contact Code 556**

INSULATOR MATERIAL: THERMOPLASTIC POLYESTER, UL 94V-0 CONTACT MATERIAL; COPPER, NICKEL, TIN ALLOY CA-725 CONTACT PLATING: GOLD ON THE MATING AREA, TIN-LEAD

ON THE CONTACT TAILS, NICKEL UNDERPLATE