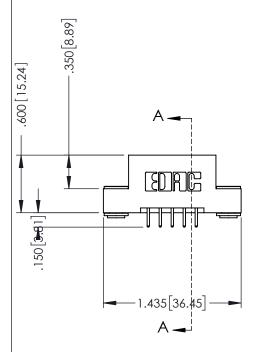

## 346/396 SERIES CARD EDGE CONNECTOR CONTACT CODE 555,556,558,559,560 DIMENSIONS

YOUR CONNECTION TO QUALITY & SERVICE

**EDAC INC** TORONTO, ONTARIO CANADA

THESE DRAWINGS AND SPECIFICATIONS ARE THE PROPERTY OF EDAC INC.,AND SHALL NOT BE REPRODUCED, OR COPIED OR USED AS THE BASIS FOR THE MANUFACTURE OR SALE OF APPARATUS WITHOUT WRITTEN PERMISSION.

|   | ACAD REFERENCE NO. | 346-ENG-MASTER   |
|---|--------------------|------------------|
|   | DRAWN: J.LEE       | DATE: APR. 22/09 |
| • | CHECKED:           | DATE:            |
|   | SCALE: 1:1         | SHEET 2 OF 2     |
|   | DRAWING NUMBER     | ISSUE            |
|   | 346-ENG-MASTER     | 1                |