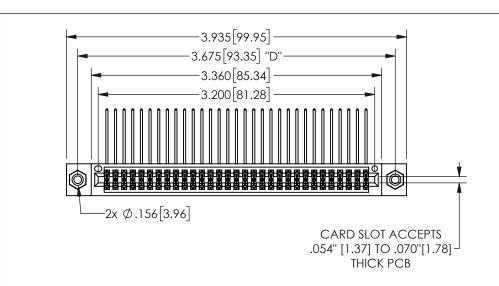

## 345/395 SERIES CARD EDGE CONNECTOR PART NUMBER: 345-062-559-208

YOUR CONNECTION TO QUALITY & SERVICE

**EDAC INC** TORONTO, ONTARIO CANADA

THESE DRAWINGS AND SPECIFICATIONS ARE THE PROPERTY OF EDAC INC.,AND SHALL NOT BE REPRODUCED, OR COPIED OR USED AS THE BASIS FOR THE MANUFACTURE OR SALE OF APPARATUS WITHOUT WRITTEN PERMISSION.

| ACAD RE             | FERENCE NO.   | 345-ENG-MASTER   |       |
|---------------------|---------------|------------------|-------|
| DRAWN: R.STA.MONICA |               | DATE:MAY.16/2017 |       |
| CHECKE              | D:            | DATE:            |       |
| SCALE:              | NTS           | SHEET            | OF 2  |
| DRAWING             | NUMBER        |                  | ISSUE |
| 3                   | 45-ENG-MASTER |                  | 1     |
|                     |               |                  |       |